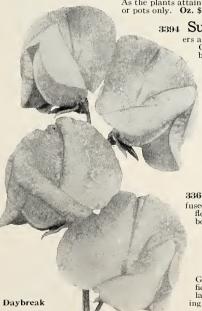

#### CREAM PINK

3348 Daybreak (Burpee's) The flowers are much frilled or waved, of largest size. A pleasing shade of rich rosepink on cream ground, the color becoming deeper toward the edge of standard and wings. The entire flower is lightly suffused with salmon. A magnificent market variety.

3394 Sunburst (Burpee's) One of the most attractive and pleasing varieties. The flowers are very large, often measuring two and one-quarter inches across. Color a pleasing shade of rich pink, becoming lighter toward the base of standard and wings, with a suffusion of amber and salmon.