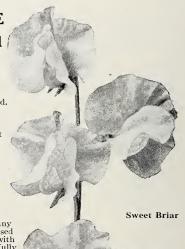

Oz. 70 cts.; ¼ lb. \$2.10; lb. \$7.00, postpaid. 3395 Sweet Briar (Burpee's)

DEEP PINK

3350 Empress (Burpee's) A most distinct and glorious shade of bright, deep rose-pink. The immense flowers are freely produced in threes and fours on very long strong stems. Not quite fixed—a few deeper and also light pink rogues may be expected. Oz. \$1.20; ¼ lb. \$3.60; lb. \$12.00, postpaid.