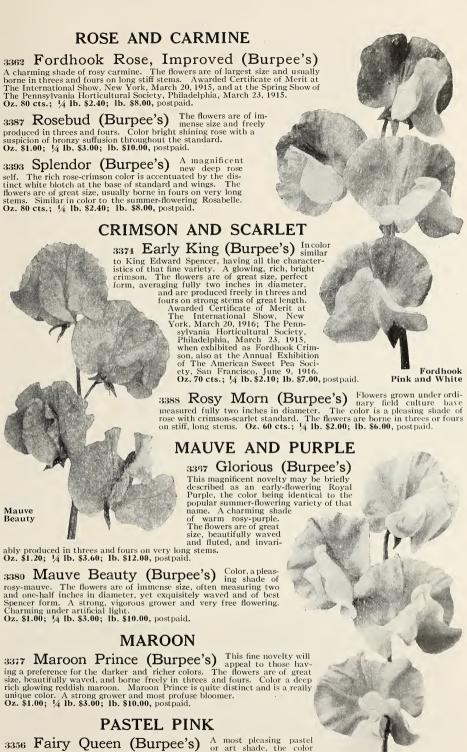

#### WHITE

3392 Improved Snowstorm (Burpee's)

The result of a cross made between King White and Varrawa, it embodies the best qualities of those two varieties and easily eclipses all early-flowering white Sweet Peas to date. The flowers are of Yarrawa size, but finer form, as the standard does not reflex, but is magnificently bold, though charmingly waved. A vigorous grower, the immense flowers are invariably borne in fours on very long stems. This is the last word in white Sweet Peas. Awarded Certificate of Merit at the great International Show, New York, March 20, 1918.

½ oz. 70 cts.; oz. \$1.20; ½ lb. \$3.60; lb. \$12.00, postpaid.

3332 Albatross (Burpee's) A new black-immense size. The magnificent flowers are of great substance and usually borne four on a stem of great limit. and usually borne four on a stem of great length. As with all black-seeded whites, the flowers at times are slightly tinted with pale pink, and this greatly adds to the beauty and grace of the variety. Of vigorous habit and extremely free flowering. Excellent for bunching, and equally desirable for the commercial greaters to be reached as a second se cial grower or home gardener. 1/2 oz. 90 cts.; oz. \$1.65; 1/4 lb. \$5.00, postpaid.

3390 Early Sankey (Burpee's) This truly magnificent white was awarded a special Silver Medal when exhibited at the great International Show in New York, March 20, 1915, also Certificate of Merit at the Spring Show of The Pennsylvania Horticultural Society, Philadelphia, March 23, 1915. Black seeded. Oz. 60 cts.; ½ lb. \$1.80; lb. \$6.00, postpaid.

#### CREAM AND PRIMROSE

(Burpee's) This is a splendid, rich, deep cream or primose-colored self. The flowers are of great size, beautifully waved, and usually borne three or four on a stem.

Oz. 60 cts.; ¼ lb. \$1.80; lb. \$6.00, postpaid.

3384 Primrose Beauty (Burpee's) ing shade of deep primrose flushed with rose. The flowers are of great size and beautifully waved in true Spencer form. Grown under glass, this variety attains a height of only five to six feet and is, therefore, valuable for culture on raised benches or on the side benches of lowroofed houses. Oz. 60 cts.; 1/4 lb. \$1.80; lb. \$6.09, postpaid.

#### LIGHT PINK

3376 Loveliness (Burpee's) For dainty and delicate color effect, especially when bunched, Loveliness stands head and shoulders above any variety we have seen. The color is white, the entire flower being suffused soft pink until it reaches the edges, which are distinctly picoteed with rose-pink. A flower of immense size and great substance, beautifully waved and usually produced three or four on the longest stout stems. Awarded a Certificate of Merit by The Pennsylvania Horticultural Society at their Spring Show, Philadelphia, March 23, 1915.

Oz. 70 cts.; ½ 1b. \$2.10; 1b. \$7.00, postpaid.

with a soft salmon or amber suffusion, this being more accentuated in the younger flowers and buds. Grown under glass, this variety attains a height of only five to six feet and is valuable for culture in low-roofed houses.

Oz. 70 cts.; ¼ lb. \$2.10; lb. \$7.00, postpaid. 3395 Sweet Briar (Burpee's)

DEEP PINK

3350 Empress (Burpee's) A most distinct and glorious shade of bright, deep rose-pink. The immense flowers are freely produced in threes and fours on very long strong stems. Not quite fixed—a few deeper and also light pink rogues may be expected. Oz. \$1.20; ¼ lb. \$3.60; lb. \$12.00, postpaid.

3351 Enchantress (Burpee's) The flowers in size, often measuring two and one-half inches in diameter; they are exquisitely waved or frilled, well placed on stiff stems, and usually produced in threes or fours. The color is most attractive and pleasing. It is a bright rose-pink, becoming deeper toward the edges of standard and wings, gradually softening in tone toward the center of the flower. A free and continuous bloomer. One of the best deep pinks in cultivation.

Awarded Certificate of Merit by The American Sweet Pea Society, San Francisco, June 9, 1916.

Oz. \$1.00; ½ Ib. \$3.00; Ib. \$10.00, postpaid.

A pleasing shade of deep rose-pink with a lustrous, copper-like sheen overlying or suffusing the standard. Flowers of great size and freely produced in fours. A magnificent variety for bunching. Not quite fixed—a few deeper and also light pink rogues may be expected.

½ oz. 75 cts.; oz. \$1.35; ½ lb. \$4.00; lb. \$13.50, postpaid.

3383 Pink Beauty (Burpee's) The color is soft rosericher toward the edges, gradually softening in color as it reaches the center of standard and wings. Awarded Certificate of Merit at The International Show, New York, March 20, 1915, the Spring Show of The Pennsylvania Horticultural Society, March 23, 1915, and The American Sweet Pea Society, San Francisco, June 9, 1916, when exhibited as Fordhook Countes

1/2 oz. 70 cts.; oz. \$1.20; 1/4 lb. \$3.60; lb. \$12.00, postpaid.

#### CREAM PINK

3348 Daybreak (Burpee's) The flowers are much frilled or waved, of largest size. A pleasing shade of rich rosepink on cream ground, the color becoming deeper toward the edge of standard and wings. The entire flower is lightly suffused with salmon. A magnificent market variety.

Oz. \$1.00; 1/4 lb. \$3.00; lb. \$10.00, postpaid.

3386 Rising Sun (Burpee's) Rose-pink on cream. A bright and most attractive flower. The combination of rich pink and rose, creates a most charming color harmony. A fresh and distinctly beautiful flower. As the plants attain a height of only four to five feet, the variety is useful for benches or pots only. Oz. \$1.00; 1/4 lb. \$3.00; 1/5 .10.00, postpaid.

3394 Sunburst (Burpee's) One of the most attractive and pleasing varieties. The flowers are very large, often measuring two and one-quarter inches across. Color a pleasing shade of rich pink, becoming lighter toward the base of standard and wings, with a suffusion of amber and salmon.

Grown under glass, this variety attains a height of only five to six feet and is, therefore, valuable for culture on raised benches

Pink Beauty

or on the side benches of low-roofed houses.

Oz. 80 cts.; \(\frac{1}{4}\) lb. \(\frac{\$2.40}{\$:}\) lb. \(\frac{\$8.00}{\$:}\) postpaid.

#### SALMON PINK

3363 Early Gem (Burpee's) A magnovelty and a great advance in cream pinks. The color is rich rose-pink on cream ground, the entire flower being softly suffused amber with just a suspicion of orange. The flowers are perfectly placed, of exquisite form and of great size. It should become a leader in this color.

Oz. \$1.75; \(^14\) lb. \$5.00; lb. \$17.00, postpaid.

Color light bright 3364 Gipsy Maid (Burpee's)

rose-pink, suffused salmon. The deep lemon keel tends to soften and lighten up the flower. Not quite fixed. The flowers are of great size, usually borne in fours. Oz. \$1.50; 1/4 lb. \$4.50; lb. \$15.00, postpaid.

#### SALMON

3334 Apricot (Burpee's) A distinctly new color in the early-flowering section. Rich glowing deep salmon self, suffused with orange-3334 Apricot (Burpee's) Grown under glass the color is particularly rich, and under artificial light it is truly magnificent. Although the flowers are not of largest size, this is more than compensated for in the unique coloring. Oz. \$2.00;  $\frac{1}{4}$  1b. \$6.00, postpaid.

#### ORANGE

3349 Dazzler (Burpee's)

Flowers of good size and form, usually borne in threes or fours. Standard rich orange, wings rosy-salmon tinted and suffused orange. This fine novelty has been greatly admired in our trials both under glass and when grown in the open. Under artificial light the color is a rich glowing orange-scarlet. 1/2 oz. 70 cts.; oz. \$1.20; 1/4 lb. \$3.60; lb. \$12.00, postpaid.

3381 Orange Beauty (Burpee's) Similar in Helen Lewis, therefore a glowing orange-scarlet with softer colored wings. Extremely free and early blooming, valuable alike for culture under glass or in the open, as it withstands the sun and weather well. ½ oz. 70 cts.; oz. \$1.20; ½ lb. \$3.60; lb. \$12.00, postpaid.

**CERISE** 

3344 Cherry Ripe (Burpee's) A particularly bright and taking color and quite new in this section. It might be described as a glowing cherry or salmon-cerise self. Awarded Certificate of Merit at the International Spring Show, New York, March 20, 1918. ½ 0z. 70 cts.; oz. \$1.20; ½ 1b. \$3.60; lb. \$12.00, postpaid.

3359 Fire King (Burpee's) This is an ter-flowering Fiery Cross. Color a scorching fire-red or cerise-scarlet, or it may be described as a deep orange-scarlet. It is outstanding in every way of the score of the sco outstanding in every way, a flower which always attracts. In bright sunlight it has a glory all its own, and under glass the color is greatly intensified. No commercial grower can afford to overlook Fire King, and it is equally desirable to amateur growers in our Southern States. ½ oz. \$1.15; oz. \$2.00; ¼ 1b. \$6.00; lb. \$20.00, postpaid.

3370 Gorgeous (Burpee's)

A charming soft salmon-rose or pale salmon-cerise self. Similar in color to the popular Edith Taylor. A unique and pleasing color, and always admired. The flowers are of great size, and generally borne in threes and fours on very stout, long stems. When known, this will be one of the most popular varieties in this section.

2 oz. \$1.15; oz. \$2.00; 4 lb. \$6.00; lb. \$20.00, postpaid.

3373 Illumination (Burpee's) This striking novelty may be briefly described as a winter-flowering Illuminator, but grown under glass the color is more pronounced, and under artificial light it is particularly striking. The flowers are of great size, color glowing salmon cerise, with a suspicion of orange suffusion, vigorous and strong in habit, the flowers are usually borne in threes and fours. This gem will be in great demand by both commercial and private growers.  $\frac{1}{2}$  oz. \$1.15; oz. \$2.00;  $\frac{1}{4}$  Ib. \$6.00; Ib. \$20.00, postpaid.