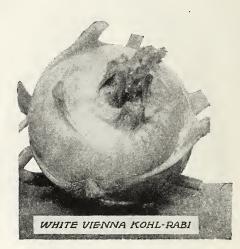

| K       |         |        |  |  |  |
| Pkt.                       | Oz.     | ¼ Lb.   | Lb.    |  |  |  |
| Large Flag\$0.10           | \$0.25  | \$0.75  | \$2.50 |  |  |  |
| Giant Musselburgh          | .25     | .75     | 2.50   |  |  |  |
| These Prices Include Po    | ostage. |         |        |  |  |  |
| ** D !! ! D                |         |         | ** **  |  |  |  |

Horse Radish Roots..... Per Doz., \$0.25; Per 100, \$1.50 Horse-Radish Roots Not Postpaid. Dwarf Green Curled Scotch—55 Days—Grows about 12 inches in height and spreads, under cultivation, to three feet in diameter. The leaves are bright green, beautifully curled and very tender. Allow to get a slight touch of frost before using.

# KOHL-RABI

One Ounce of Seed to 100 Yards of Row; Two Pounds to Acre.



Culture—Seed should be sown in light, rich soil as early in spring as possible in rows one and one-half feet apart and when well established thin to six inches apart in the row. Plantings at intervals of ten days will give a succession until hot weather, when they will fail to grow well. Plantings may be made the latter part of July for fall use.

Early White Vienna—60 Days—This variety is extremely early with distinctly small tops. The bulbs are of medium size, very light green, or nearly white, and are of best quality for the table if used when about two inches in diameter.

Purple Vienna—60 Days—The bulb of this variety is purple. It should be cooked when not over two inches in diameter. In maturity it develops for use with the White Vienna.

# LEEK

Two Ounces of Seed to 100 Yards of