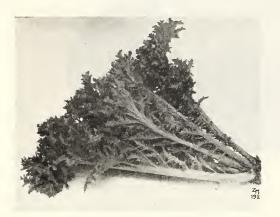

| .75    |
| Halbert's Honey      |      |     |      |     | .10        | .25     | .75    |
| Georgia Rattlesnake. |      |     |      |     | .10        | .25     | .75    |
| Irish Gray           |      |     |      |     | .15        | .35     | 1.00   |
| Sweet heart          |      |     |      |     | .10        | .25     | .75    |
| Alabama Sweet        |      |     |      |     | .10        | .25     | .75    |
| Harris' Earliest     |      |     |      |     | .10        | .25     | .75    |
| Excel                |      |     |      |     | .10        | .25     | .75    |
| New Wonder           |      |     |      |     | .20        | .40     | 1.25   |
| These P              | rice | Inc | lude | Pos | tage.      |         |        |

# **MUSTARD**

Pounds to the Acre.



Champion Moss Curled

Culture—When used for salads, sow thickly in shallow drills, six inches apart. Successive sowings may be made every week or two. When grown to produce seed for use in pickles, pepper sauce, etc., sow early in rows about a foot apart and 3 inches apart in the row.

Champion Moss Curled-35 Days-The plants, of vigorous growth, have beautiful dark green leaves which curve outward like a fine ostrich plume. It stands well, even during the hot summer months.

FORDHOOK FANCY-35 Days-Has long, slender, plume-like, finely curled leaves of a deep green color, with edges deeply cut. Stands a long time before running to seed.



Southern Giant Curled

Southern Giant Curled-35 Days-The leaves are large, colored light green, with a yellow tinge, and are much crimped at the edges.