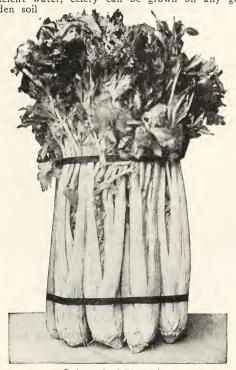

r three feet apart.

Georgia—80 Days—This is a tall, loose leaved cabbage-like or kale-like plant. It is extensively used for the table as well as for stock feeding.

# CELERY

Four Ounces of Seed Will Plant An Acre. One Ounce Will Produce About 3,000 Plants.

Press celery seed into ground, do not try to cover, and when seed is kept wet and not above 60° F. germination occurs in ten to twenty days. Celery needs four to five months from seed to use, so very early celery should be started in hotbeds after January, and when two inches high transplanted or thinned to two inches. Later trim tops to produce stocky plants and when five inches high set where plants are to mature, first trimming off one-third of roots and leaves. Given sufficient water, celery can be grown on any good garden soil



Golden Self-Blanching

Golden Plume—115 Days—This variety is an individual line selection from Golden Self-Blanching, but is vastly superior and is five to ten days earlier, produces a larger stalk, blanches much more easily, is a richer color, being creamy yellow, and withstands blight much better.

White Plume—120 Days—This is a most desirable, early celery; it is practically self-blanching, consequently among the earliest ready for table. When growing, it presents a very attractive appearance, leaves are bright green, with nearly white tips. Easy to bleach, fine flavor, solid, bleaches early.

| PRICES ON CAULIFLOWER              |         |        |
|------------------------------------|---------|--------|
| Pkt.                               | 1/2 Oz. | Oz.    |
| Extra Early Snowba