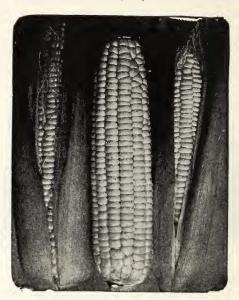

lture—A refreshing salad of easiest culture. As soon as the ground can be worked in the spring sow thickly broadcast or in rows eight inches apart. Repeated sowing may be made every two weeks for a succession.

Dwarf Fine Curled—40 Days—A small pungent salad of easiest culture. Seed should be sown early in rows about fifteen inches apart, and covered lightly; when two or three inches high it is ready for use. It is often mixed with lettuce and imparts a warm agreeable taste to the salad.

True Water Cress—50 Days—Succeeds only where the roots and stems are submerged in water. A highly prized salad of a pleasant and agreeable flavor. Should be planted wherever a suitable place can be found for it.

# CORN—Sweet

1 Pound of Seed to 100-Yard Row; 12 Pounds to the Acre; 1 Quart to 250 Hills.



Stowell's Evergreen

Corn should be planted about one inch deep, planted deeper in sand than in heavy clay, planted deeper later in the year when the soil is warm; dwarf varieties closer together than the larger varieties.

#### EXTRA EARLY VARIETIES-TRUE SUGAR

Early Champion—66 Days—This variety is the earliest sweet corn yet introduced, being only a few days later than the first early small sorts. It is 10 to 12 rowed, pure white; sweet and tender.

Whipple's Early White—68 Days—A very early variety, with deep grain similar to Stowell's Evergreen. Ears are blocky in form, with 16 to 20 rows of deep grain of excellent quality. Stalks grow from 5 to 7 feet tall and ears are from 8 to 9 inches long, most stalks producing 2 ears of the same size.

| PRICES ON CELE              | RY      |