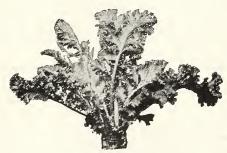

.20        | .40     | 1.25   |
| These P              | rice | Inc | lude | Pos | tage.      |         |        |

# **MUSTARD**

Pounds to the Acre.



Champion Moss Curled

Culture—When used for salads, sow thickly in shallow drills, six inches apart. Successive sowings may be made every week or two. When grown to produce seed for use in pickles, pepper sauce, etc., sow early in rows about a foot apart and 3 inches apart in the row.

Champion Moss Curled-35 Days-The plants, of vigorous growth, have beautiful dark green leaves which curve outward like a fine ostrich plume. It stands well, even during the hot summer months.

FORDHOOK FANCY-35 Days-Has long, slender, plume-like, finely curled leaves of a deep green color, with edges deeply cut. Stands a long time before running to seed.



Southern Giant Curled

Southern Giant Curled-35 Days-The leaves are large, colored light green, with a yellow tinge, and are much crimped at the edges. The plant is upright or slightly spreading in growth, and is very hardy, and of good quality.

White English—35 Days—Leaves comparatively small and smooth, deeply cut or divided and of medium dark color. Plant upright; of rapid growth.

Mustard Spinach—25 Days—A cross between mustard and spinach, the pungent taste greatly refined. Ready for the table in three and a half weeks from planting.

# OKRA or GUMBO

Five Ounces of Seed to 100 Yards of Row; Four Three Ounces of Seed to 100 Yards of Row; Eight Pounds to the Acre. Sixty Days From Planting to Maturity.

> Sow after soil is warm in rows 3 feet apart, 18 inches apart in the row. The po