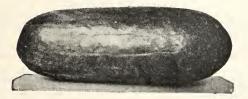

into each hill and covered with earth will help wonderfully.

Harris' Earliest—80 Days—An extra early melon of excellent quality. The fruits are exceptionally large for so early a variety, slightly oval with irregularly mottled broad stripes of light and dark green. The flesh is bright red, sweet and tender. Seed black. The vines are vigorous and productive. One of the best varieties.

Kleckley's Sweet—87 Days—Seed creamy white, one of the most popular melons. We have a very superior stock of this very valuable melon. Fruit oblong, about 20 inches in length, rind thin, and always a very dark green, early to ripen, flesh scarlet, sweet and crisp. This melon, by reason of its thin rind, is not so good a shipper as for home consumption. It is very tender, of an excellent flavor and texture.



Halbert's Honey

Halbert's Honey—87 Days—Seed creamy white with brown tips, same as Klecklev Sweet, or a selection from it, about 20 inches long, oblong, form almost equally round at each end, rind dark green, sweet and unsurpassed in quality.

STONE MOUNTAIN—90 Days—Seed white with black tips, fruit nearly round, light green very thin rind. Flesh solid bright red. exceptionally sweet and of excellent flavor. Usually weigh from 60 to 80 pounds. Not especially recommended as a shipper over long distance, but gaining in favor for local markets, A shy seeder.

NEW WONDER—88 Days—Same color as Kleckley's Sweet, but much larger and longer. It weighs sometimes up to 60 pounds. The color of the seed is white. Of fine and superior flavor. In comparison it is most nearly like Kleckley's Sweet.

S