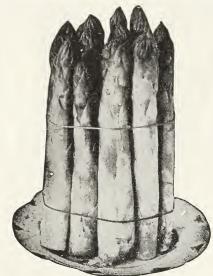

#### **ASPARAGUS**

| One-Half | Pound | at Pound | Price |
|----------|-------|----------|-------|
|----------|-------|----------|-------|

|                         | Oz. | ⅓ Lb. | Lb.    |
|-------------------------|-----|-------|--------|
| Columbian Mammoth White | 10c | 25c   | 75c    |
| Conover's Colossal      | 10c | 25c   | 75c    |
| Mary Washington         | 25c | 75c   | \$2.00 |
| Palmetto                | 10c | 25c   | 75c    |
|                         |     |       |        |