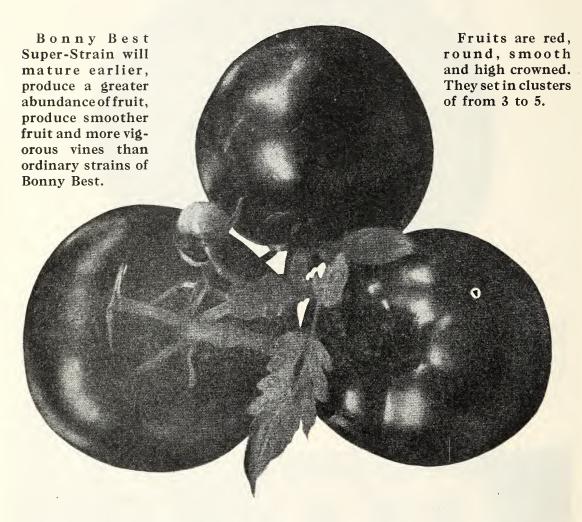

lb., 40c; 5 lbs., \$1.75; 10 lbs., \$3.00.

## IMPERIAL CANTALOUPE



This variety is an improvement over Hales Best. It is slightly larger than the standard Rocky Ford, has a very thick salmon colored flesh, is fairly heavy netted, and the spaces between the ribs are very distinctive. Its chief advantage is its extreme earliness. It is 10 days to two weeks ahead of any other cantaloupe and its ability to stand trucking and long distant shipping are of advantage.

Pkt., 10c; oz., 30c; 1/4 lb., \$1.00; 1 lb., \$3.00.



Imperial, Showing Cut Fruit

This melon again proved to be a success this past season with our market gardeners' trade. During the dry, hot weather it stood up well and in many instances was the only marketable variety raised.

# BONNY BEST SUPER STRAIN TOMATO (Reselected)



Seed is grown from the finest stocks in the line breeding plots. Young plants are rogued at transplanting for vigor and in the field for purity and type. Only large, smooth fruits are taken for seed. The plant and not individual fruit is used as a basis for selection. Only plants of highest vigor, yield and quality are used. Grown in the North near the Canadian border with a growing season of only about three months and a half free from frost, with generally cool days and many cold nights. This has without doubt been a factor in the improvement of this strain.

Pkt., 40c; oz., \$4.50; 1/4 lb., \$16.00; lb., \$60.00.

ONE OUNCE OF THIS SEED WILL PRODUCE ABOUT 2,000 PLANTS.

## SUPER-EARLIANA TOMATO

FOR THE FIRST HOME GROWN TOMATOES



Super-Earliana. Note prolific set.

Our new SUPER-EAR