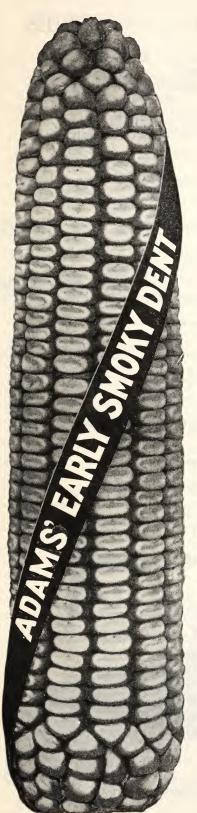

be planted in May or early June, in rows about 2 to 3 feet apart dropping the nuts 8 to 10 inches apart, 1 in a hill. Cover 1 or 2 inches deep

White Jumbo-20c lb.; write for price on large

Spanish Shelled—20c lb.; write for price on large quantities.

# SUNFLOWER

## 3 Pounds Per Acre Mammoth Russian

The seeds make a good addition to the poultry ration. They are very rich in oil and protein and are splendid to feed during the moulting period and winter months. They are also valuable for hogs. Sow the seed in rows far enough apart to admit of cultivation. Lb., 15c; 10 lbs. @ 10c lb.; 25 lbs. @ 8c lb.

## Bird Seed

Canary Seed, lb. 15c. Millet Seed, lb. 10c. Hemp Seed, lb. 15c. Rape Seed, lb. 15c.

Mixed Bird Seed, lb. 15c; 2 lbs. for 25c; 25 lbs. @ 10c lb.

Above Prices Not Postpaid.



# SEED CORN, Northern Grown

SOW 7 TO 8 POUNDS TO ACRE Adams' Early Smoky Dent, 75 to 80 Days

The earliest dent corn, good yielder and free from disease. The most beautiful colored up corn in cultivation. Grows strong, quick and has splendid seven to eight-foot fodder. We believe this the heaviest yielder of any extreme early variety of corn yet introduced.

Has leafy stalks, averaging 8 feet, which often yields two nice ears, measuring 8 to 10 inches in length, well filled with a good sound kernel, of a dark red shade, tipped with pure white, making it very handsome. Has matured in 75 days from date of planting and yield is very heavy. Can be grown anywhere that Early Canada Flint Corn matures, as it is some ten days earlier than Early Canada.

We cannot recommend it too strongly as it