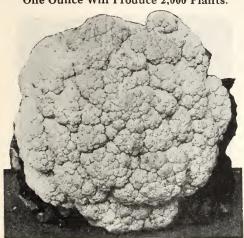

| Oxheart or Guerande | .10       | .15    | .35     | 1.00   |
| Long Orange         | .10       | .15    | .35     | 1.00   |
| Coreless            | .10       | .15    | .35     | 1.25   |
| Imp. Rubicon        | .10       | .15    | .35     | 1.00   |
| PRICES ON CH        | ICOR      | Y      |         |        |
| 111020 011 011      |           | -      | Pkt.    | Oz.    |
| Witloof             |           |        | \$0.10  | \$0.40 |
| Large Rooted        | • • • • • |        | 10      | .40    |
| Citron              |           |        | \$0.10  | \$0.20 |
| Chives              |           |        |         | \$1.00 |
| These Prices Inclu  |           |        |         |        |

## CAULIFLOWER

1/2 Ounce of Seed Will Sow 100-Foot Row.
One Ounce Will Produce 2,000 Plants.



Extra Early Snowball

Culture—A vegetable requiring very rich soil, and plenty of moisture and careful attention. Not as hardy as cabbage in resistance to hot, dry or cold weather. Sow in hot-beds in January or February, and when plants are large enough, transplant. Set plants out 15 to 18 inches apart and rows two feet apart. When the heads begin to form, tie up the outer leaves to protect the head from sun and weather.

WHITE WONDER—85 Days—An improved strain developed and bred for critical gardener trade. Nearly a week earlier than Snowball. Produces even, large, snowy white heads. Good keeper and does not become soft and "ricy." Perfect wrapper leaves and very easy to raise. For further description see page 4.

EXTRA EARLY SNOWBALL—90 Days—The best variety for general use. Of dwarf h