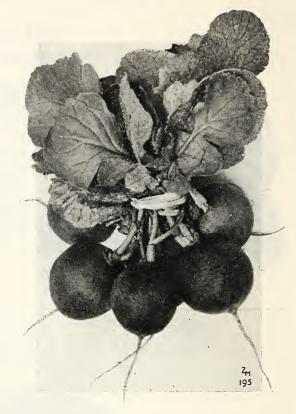

ry little space to grow as it can be planted closer together than any other variety of early cabbage.

Pkt., 20c; oz., \$1.00; 1/4 lb., \$3.00.

## GLORY OF ENKHUIZEN

THE BEST SECOND-EARLY CABBAGE



Glory of Enkhuizen Cabbage is the finest of all main crop varieties, forming large and very solid ball shaped heads with few outer leaves. It does not readily split, keeps and ships well, is short stemmed and sure heading.

Pkt., 15c; oz., 60c; 1/4 lb., \$2.00.

## RADISH

## SCARLET GLOBE FORCING

A new extra early greenhouse forcing variety of exceptional merit.

It is perfectly round, has medium tops and a very small straight, smooth tap root. The color is an unusual brilliant, bright, fiery scarlet red that cannot fail to attract attention.

Pkt., 10c; oz., 15c; ½ lb., 40c; lb., \$1.25.



Scarlet Globe Forcing Radish



## LETTUCE

# GRAND RAPIDS FORCING

It is absolutely true to type, having very few if any sports. Heads are heavy, leaves light green, crisp, thin, tender and curly. It is especially adapted for greenhouse forcing.

Pkt., 10c; oz., 15c; ½ lb., 40c; lb., \$1.25.

## MULTI-BUNCH ONION

A tender mild white bunching onion that can be planted in spring or fall, as it will not winter kill.

Each seed produces one stalk, which in turn divides into two, then four, then eight and so on up to as high as 32 in a bunch. It is not necessary to skin or peel them — simply break them apart and wash them and they are ready to bunch. By leaving one stalk standing when pulling them you may have a permanent bed, as they will soon stool out, furnishing another crop every 60 da