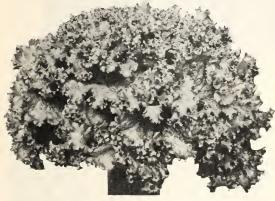

ey grow to bleach the stems, or plant in a trench like celery and fill in as they grow. Seed may also be sown in September and transplanted in spring.

Giant Musselburg—85 Days—An improved variety of leek which grows to a very large size, with broad leaves, spreading like a fan.

Large Flag—85 Days—A popular sort, hardy and good quality. Grows quickly and ready at an early season.

# LETTUCE

Two Ounces of Seed to 100 Yards of Row; Three Pounds to the Acre.

One Ounce of Seed Produces About 3,000 Plants.

Culture—Sow in drills fourteen inches apart and thin the plants to four inches apart. For the heading varieties, where large heads are desired, plants should be thinned eight to ten inches to row. Lettuce should be grown very rapidly, therefore, the soil should be as rich as possible.





Grand Rapids

GRAND RAPIDS SELECTED—40 Days—Black seed. The leading American non-heading variety. Curled, crisp, light green; leaves wavy, very curly and fringed. Cultivated extensively in the West under glass. Very tender when forced, fine quality

BLACK SEEDED SIMPSON—40 Days—Black seed Crisp, yellowish, green leaves of large size, grows very quickly, of fine quality. The flavor is excellent; one of the most popular of all the loose-leaved. Leaves whiter yellow than White Seeded Simpson.

Early Curled Simpson—40 Days—One of the best known and most generally used of the Curled American varieties, of excellent quality, quick of growth, non-heading, crisp; leaves light green, crumpled, very similar in appearance to Black Seed Simpson, only more golden yellow.

Adams' Satisfaction—50 Days—