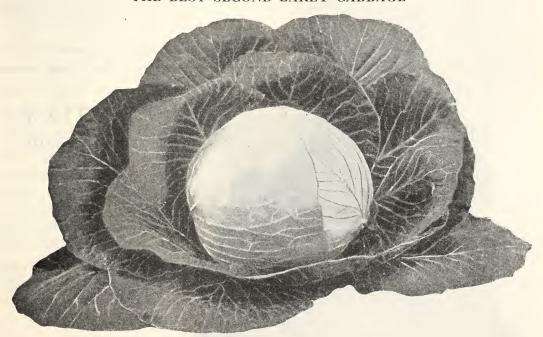

g from 16 to 20 rows. Is exceptionally sweet and pearly white. Stalks grow from 5 to 7 feet high and usually produces two ears of the same size on each stalk set about  $1\frac{1}{2}$  feet above the ground.

Pkt., 10c;  $\frac{1}{2}$  lb., 20c; lb., 35c; 5 lbs., \$1.50; 10 lbs., \$2.50.

## EARLY WHITE EVERGREEN



## **ALPHA**

THE EARLIEST CABBAGE



A new cabbage developed by our grower in Denmark. It greatly resembles Golden Acre, its chief advantage being its extreme earliness, it being several days earlier than Golden Acre or Wakefield and producing fine solid round heads. It requires very little space to grow as it can be planted closer together than any other variety of early cabbage.

Pkt., 20c; oz., \$1.00; 1/4 lb., \$3.00.

## GLORY OF ENKHUIZEN

THE BEST SECOND-EARLY CABBAGE



Glory of Enkhuizen Cabbage is the finest of all main crop varieties, forming large and very solid ball shaped heads with few outer leaves. It does not readily split, keeps and ships well, is short stemmed and sure heading.

Pkt., 15c; oz., 60c; 1/4 lb., \$2.00.

## RADISH

## SCARLET GLOBE FORCING

A new extra early greenhouse forcing variety of exceptional merit.

It is perfectly round, has medium tops and a very small straight, smooth tap root. The color is an unusual brilliant, bright, fiery scarlet red that cannot fail to attract attention.

Pkt., 10c; oz., 15c; ½ lb., 40c; lb., \$1.25.



Scarlet Globe Forcing Radish



## LETTUCE

# GRAND RAPIDS FORCING

It is absolutely true to type, having very few if any sports. Heads are heavy, leaves light green, crisp, thin, tender and curly.