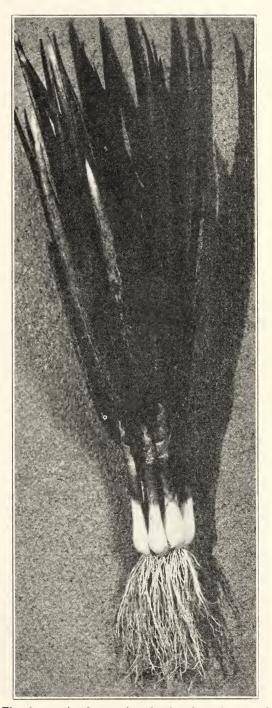

#### **ASPARAGUS**

| One-Half | Pound | at Pound | Price |
|----------|-------|----------|-------|
|----------|-------|----------|-------|

|                         | Oz. | ⅓ Lb. | Lb.    |
|-------------------------|-----|-------|--------|
| Columbian Mammoth White | 10c | 25c   | 75c    |
| Conover's Colossal      | 10c | 25c   | 75c    |
| Mary Washington         | 25c | 75c   | \$2.00 |
| Palmetto                | 10c | 25c   | 75c    |
|                         |     |       |        |