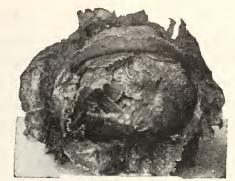

Romaine—55 Days—A strong grower, very productive, long, shell-shaped leaves of excellent quality. A self-folder, but when the plant is over half grown it is best tied up with string so that the inner leaves may be blanched white.

#### HEADING VARIETIES

Hubbard Market—50 Days—A variety resembling the St. Louis Market, but much better, forming larger heads of much better quality. It is of good size, is good for forcing, good for wintering over outdoors, where the climate permits such practice, it succeeds well in all parts of the country, whether planted early or late. It will stand a great deal of cold.

Improved Iceberg—50 Days—White seed. A curled heading, medium large, crisp, green variety, edges fringed and tinged with brown, outer leaves of strong ribs, white interior—crisp as ice.



Big Boston, Improved

Big Boston, Improved—50 Days—White seed. Heads creamy white whether grown in open garden or under glass. Very large, slightly tinged with reddish brown; uniform and compact. It has a high reputation with the market gardeners everywhere. The most generally used variety. We recommend our strain.

ADAMS' HOT WEATHER—50 Days—A firm-heading lettuce to grow through the summer months. Will not scald or burn and will make a head when other varieties fail. It resembles Salamander in character of leaf, color and size, but the head is more compact, will stand longer before bolting to seed.

Unrivaled Summer—50 Days—(Seed White)—A large, bright green heading lettuce similar in habit of plant to Big Boston, but a trifle earlier maturing as an outdoor summer variety and having no