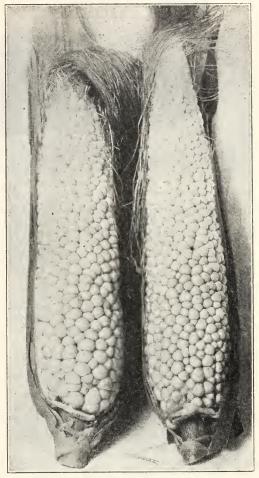

to 8 feet; ears thick, 7 to 8 inches long.

STOWELL'S EVERGREEN—80 Days—Height of stalk about 7½ to 8 feet. Ears about 8 inches long. Very white, deep, narrow grains, 14 rows on the cob. This is the standard variety of sugar corn. It is very popular for home, or market gardeners.

country Gentlemen—82 Days—Stalk 6½ to to 7 feet. Ears slim, about 8 inches long. Grains long and irregular, very narrow. Considered by many one of the best corns for family garden. One of the most popular varieties used.

Late Mammoth—87 Days—One of the strongest growers of the sweet corns, having stalks 7 to 8 feet long, which usually produce two ears from ten to twelve inches long, with very white, tender, sweet kernels. Produces the largest ears of any of the sweet corns. Unexcelled to plant with pole beans.



Country Gentleman

# POP CORN

South American—Also known as Mushroom or Dynamite.

Japanese Hulless—Grains long and pointed. Considered the best variety for popping.

White Rice—Resembles rice. Preferred by growers.
Golden Queen—Same as White Rice, but golden color.

| PRICES C                      | N S | WEET    | CORN   |        |         |  |
|-------------------------------|-----|---------|--------|--------|---------|--|
| Dwarf Ex. Early, P            | kt. | 1/2 Lb. | Lb.    | 5 Lbs. | 10 Lbs. |  |
| Adams'\$                      |     | \$0.15  | \$0.25 | \$1.15 | \$2.00  |  |
| Adams' Early                  | .10 | .15     | .25    | 1.00   | 1.75    |  |
| Trucker's Favorite            | .10 | .15     | .25    | 1.00   | 1.75    |  |
| Champion White Pearl          | .10 | .15