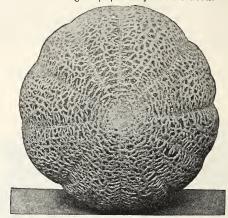

ays—One of the Rocky Ford types, but more productive, larger in size, and 10 days earlier. Vines are strong and vigorous, producing slightly oval melons of fine, regular form and size, closely netted. Skin light golden color when mature; flesh bright green, ripening very close to the skin.

Knight Extra-Early (Sweet Air)—90 Days—A medium-sized exceptionally early melon. Fruit oblong; skin deep green, turning to golden at maturity, closely netted, with gray netting and distinctly ribbed; flesh fairly thick and very sweet; color medium green, blending to light pink near the center. Quality good.

Banana—94 Days—Fruit elongated, about 18 inches long, diameter 3 to 4 inches, sometimes the Cocozelle Squash shape, slightly handled at each end, lightly ribbed. Growing in popularity each season.



Hale's Best

TIP TOP—96 Days—This kind cannot be excelled for its eating qualities. The flesh is a bright salmon color, remarkably thick, sweet and spicy. It varies from round to slightly oblong and with a green skin turning to a lemon color as it approaches maturity. The netting, on the indistinct ribs, is slight, and the melon makes a very attractive showing. It will stand shipping moderate distances.

ROCKY FORD, IMPROVED—96 Days—Flesh light green. Fruit nearly round, with a very small cavity. Netted all over and free from ribs. Is a great favorite on the market today and is more extensively grown than any other melon in existence. It varies in type and thickness of skin, according to the fancy of the grower. Is a medium early sort with practically no ribs and very heavy netting.

POL