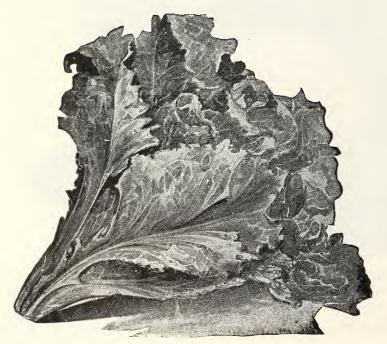

n be planted closer together than any other variety of early cabbage.

Pkt., 20c; oz., \$1.00; 1/4 lb., \$3.00.

## GLORY OF ENKHUIZEN

THE BEST SECOND-EARLY CABBAGE



Glory of Enkhuizen Cabbage is the finest of all main crop varieties, forming large and very solid ball shaped heads with few outer leaves. It does not readily split, keeps and ships well, is short stemmed and sure heading.

Pkt., 15c; oz., 60c; 1/4 lb., \$2.00.

## RADISH

## SCARLET GLOBE FORCING

A new extra early greenhouse forcing variety of exceptional merit.

It is perfectly round, has medium tops and a very small straight, smooth tap root. The color is an unusual brilliant, bright, fiery scarlet red that cannot fail to attract attention.

Pkt., 10c; oz., 15c; ½ lb., 40c; lb., \$1.25.



Scarlet Globe Forcing Radish



## LETTUCE

# GRAND RAPIDS FORCING

It is absolutely true to type, having very few if any sports. Heads are heavy, leaves light green, crisp, thin, tender and curly. It is especially adapted for greenhouse forcing.

Pkt., 10c; oz., 15c; ½ lb., 40c; lb., \$1.25.

## MULTI-BUNCH ONION

A tender mild white bunching onion that can be planted in spring or fall, as it will not winter kill.

Each seed produces one stalk, which in turn divides into two, then four, then eight and so on up to as high as 32 in a bunch. It is not necessary to skin or peel them — simply break them apart and wash them and they are ready to bunch. By leaving one stalk standing when pulling them you may have a permanent bed, as they will soon stool out, furnishing another crop every 60 days.

Pkt., 15c; oz., 50c; ¼ lb.,