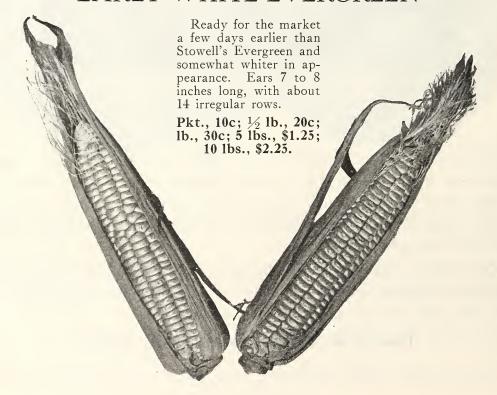

ek before any other variety.

Only perfect fruit are selected for seed, each tomato being hand cut for inspection of interior construction, and only those with few seeds, small cells, thick walls, red core and perfect coloring are used.

Price  $\frac{1}{4}$  oz., \$2.50;  $\frac{1}{2}$  oz., \$4.50; oz., \$8.00.

# SWEET CORN Whipple's Early White



A very early variety with a deep grain that always fills well to the tip. The ears are blocky, being about 8 inches long and having from 16 to 20 rows. Is exceptionally sweet and pearly white. Stalks grow from 5 to 7 feet high and usually produces two ears of the same size on each stalk set about  $1\frac{1}{2}$  feet above the ground.

Pkt., 10c;  $\frac{1}{2}$  lb., 20c; lb., 35c; 5 lbs., \$1.50; 10 lbs., \$2.50.

## EARLY WHITE EVERGREEN



## **ALPHA**

THE EARLIEST CABBAGE



A new cabbage developed by our grower in Denmark. It greatly resembles Golden Acre, its chief advantage being its extreme earliness, it being several days earlier than Golden Acre or Wakefield and producing fine solid round heads. It requires very little space to grow as it can be planted closer together than any other variety of early cabbage.

Pkt., 20c; oz., \$1.00; 1/4 lb., \$3.00.

## GLORY OF ENKHUIZEN

THE BEST SECOND-EARLY CABBAGE



Glory of Enkhuizen Cabbage is the finest of all main crop varieties, forming large and very solid ball shaped heads with few outer leaves. It does not readily split, keeps and ships well, is short stemmed and sure heading.

Pkt., 15c; oz., 60c; 1/4 lb., \$2.00.

## RADISH

## SCARLET GLOBE FORCING

A new extra ea