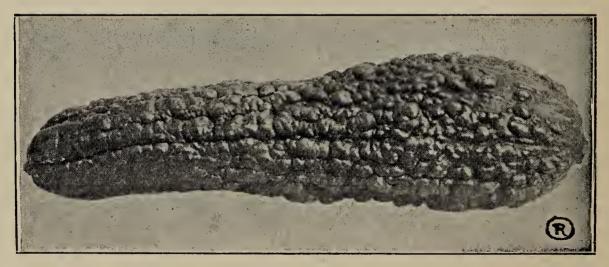

## **CUCUMBER**

Our Wonderfül

OUR WONDERFUL—Beautiful in appearance, of dark bluish green color. Suitable for both the garden and forcing. A healthy, productive and fairly early variety, the fruits averaging 14 inches in length by 2½ inches in diameter and are very symmetrical. An ideal Cucumber for the market grower and greenhouse man as a "straight"

pack" variety for shipment boxed and wrapped in paper, to markets, demanding top notch products where price is no object. The seed we offer is of the highest quality saved only from well developed straight and perfect fruits. Whether you wish to grow it in the open or under glass, rest assured that our seeds are the best money can buy.