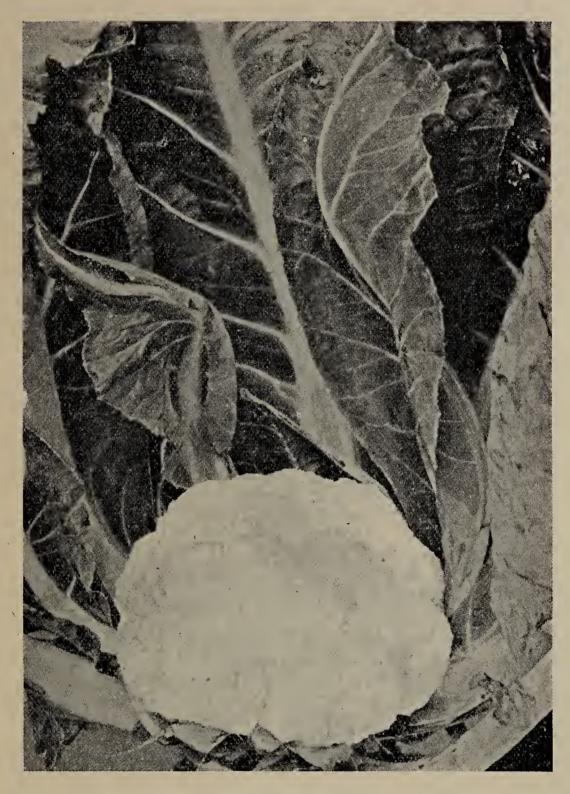

## **CAULIFLOWER**

WHITE MOUNTAIN is a somewhat more vigorous type of the Snowball class and selected to produce a larger head than Snowball without losing materially in earliness. After we introduced this new type, result of close co-operation between our breeding department and a prominent market gardener, it has conquered the market by leaps and bounds and we feel perfectly sure it will meet with instantaneous favor in your locality. This new strain will mature with great evenness and, although Snowball will perhaps give a few forerunners a couple of days before White Mountain makes its start, the bulk

of the crop is nearly as early and harvesting may be completed 120 days after date of sowing. The pure white heads are remarkable for their great depth and unexcelled white color. The curd is of fine texture, and resistant in a high measure to "richness" and "fuzzi-ness." Also heads in which small green leaves appear will be sought in vain. The foliage is somewhat larger than of Snowball and the inner-leaves are perfect, protecting the head until nearly full grown. We are sincere in believing that White Mountain ranks as one of the very superior stocks Cauliflower available anywhere at any price.

## CAULIFLOWER

White Mountain Cauliflower has No Fuzziness. No Green Sheen. White as Snow. Large and Solid. No Green Leaves in Head. White Mountain, the Quality Cauliflower.