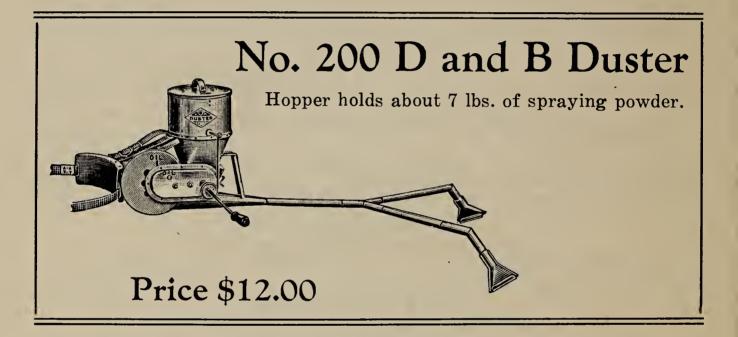

|
| Violet                                                                           |
| Pink                                                                             |
| Salmon                                                                           |
| Giant Flowered Mixture                                                           |
| Small Flowering—                                                                 |
| Curled and CrestedPkt., 10c; ½ oz., .85                                          |
| Red Riding HoodPkt., 10c; ½ oz., .85                                             |
|                                                                                  |

# The Simplest, Most Effective and Easiest to Operate DUSTER on the Market



THE No. 200 D&B DUSTER is best suited for low-growing crops such as Potatoes, Tomatoes, Cabbage, Berries, Melons, Tobacco, Cotton, etc. It can also be used effectively on shrubs and small trees. Hopper holds about 7 lbs. of spraying powder.

SIMPLE AND EASY TO OPER-ATE — Without doubt this is the most simple and easy operating duster of its kind on the market. Light in weight, well balanced and supported over shoulder by heavy web strap. Made of very few parts and there is nothing to get out of order. Dial indicator with graduating figures makes possible quick and accurate adjustment for regulating flow of powder from hopper. It is possible for operator to set the

indicator for any definite amount of dust desired. This eliminates guess work in controlling density of the dust cloud. Dist