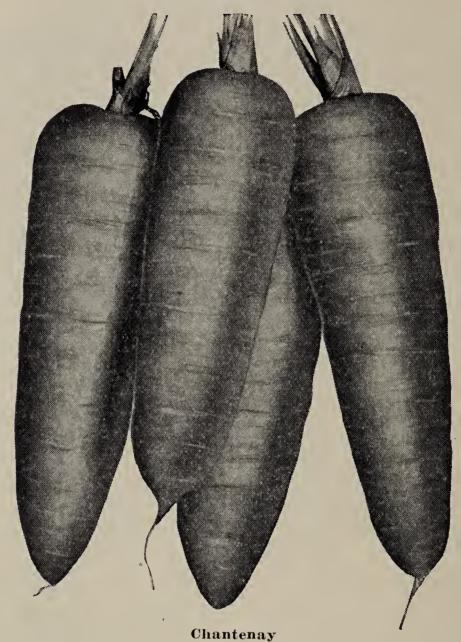

## CARROTS—(Very Short Crop)

| Five Lbs. and Over 5c Less Per Lb. |              |             |                                 |
|------------------------------------|--------------|-------------|---------------------------------|
| One-half Pound at Pound Price      | Oz.          | ¼ Lb.       | Lb.                             |
| Early Scarlet Horn                 | 20c          | 50c         |                                 |
| Extra Early Haly Long Nantes       | . S          | OLD OU      | $\mathrm{J}ar{\mathrm{T}}^{-1}$ |
| Oxheart of Guerande                | 20c          | 50c         | 1.50                            |
| Long Orange                        | 20c          | 50c         | 1.50                            |
| Coreless (new)                     | $\mathbf{S}$ | OLD OU      | JT                              |
| Long White Belgian                 | 15c          | ~ 25c       | 90c                             |
| Long Yellow Belgian                | 15c          | 25c         | 90c                             |
| Chantenay                          | 20c          | 50 <b>c</b> | 1.50                            |
| Rubicon                            | 20c          | 60c         | 1.75                            |
| Chantenay Red Core                 | S            | OLD OU      | ${f T}$                         |
| Danvers Half Long                  | 20c          | 50c         | 1.50                            |
| Imperator                          | S            | OLD OL      | m JT                            |