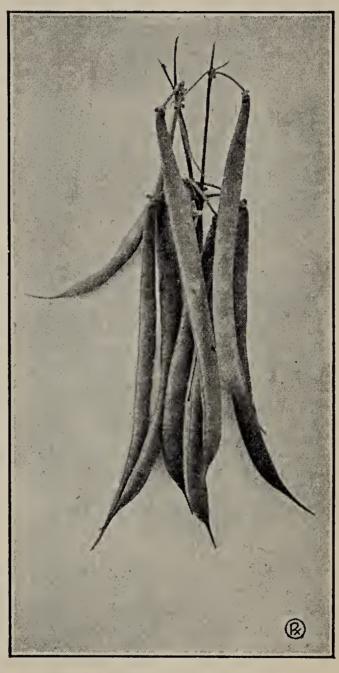

## **BEANS**

Stringless Black Valentine

Black Valentine, Stringless — 50 Pods are absolutely stringless and Days — Purple Blossoms. Seed, same general character as the old leaves and habit practically the stringy Black Valentine but is a same as the old Black Valentine. decided improvement.