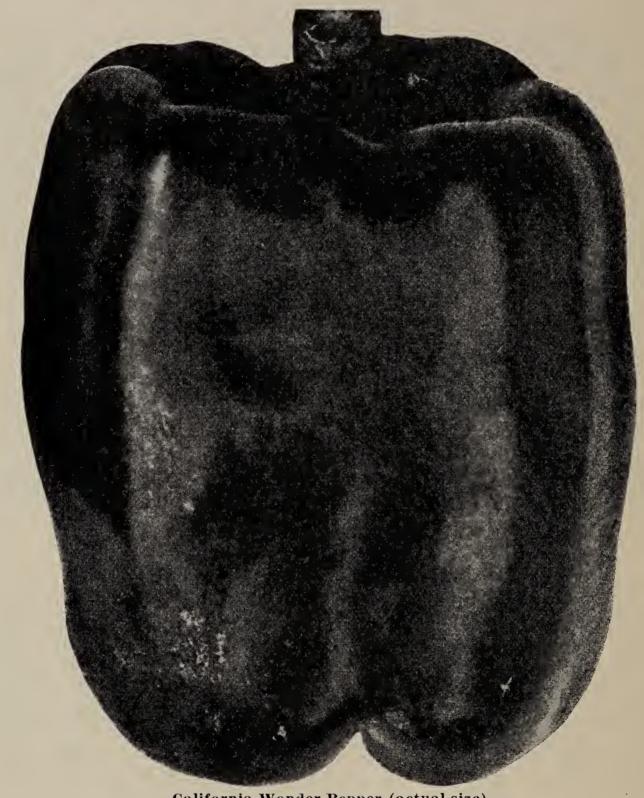

Plain or Single..... 10c

Thick Rooted Hamburg.....

California Wonder Pepper (actual size)

## PEPPER

CALIFORNIA WONDER PEPPER combines the fine quality of the Pimiento and the size of the Ruby Giant with a thickness of flesh unknown in any other variety. The fruits are blocky or square-shaped, slightly broader at stem end than at nose, without distinct indentations, and free from roughness at blossom end. The average full grown California Wonder Pepper has a breadth of 4 inches and is 4½ inches in length, many specimens weighing a full pound.