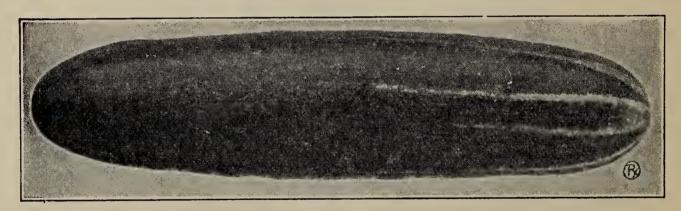

## **CUCUMBER**

Our Wonderfül

OUR WONDERFUL—Beautiful in appearance, of dark bluish green color. Suitable for both the garden and forcing. A healthy, productive and fairly early variety, the fruits averaging 14 inches in length by 2½ inches in diameter and are very symmetrical. An ideal Cucumber for the market grower and greenhouse man as a "straight"

pack" variety for shipment boxed and wrapped in paper, to markets, demanding top notch products where price is no object. The seed we offer is of the highest quality saved only from well developed straight and perfect fruits. Whether you wish to grow it in the open or under glass, rest assured that our seeds are the best money can buy.