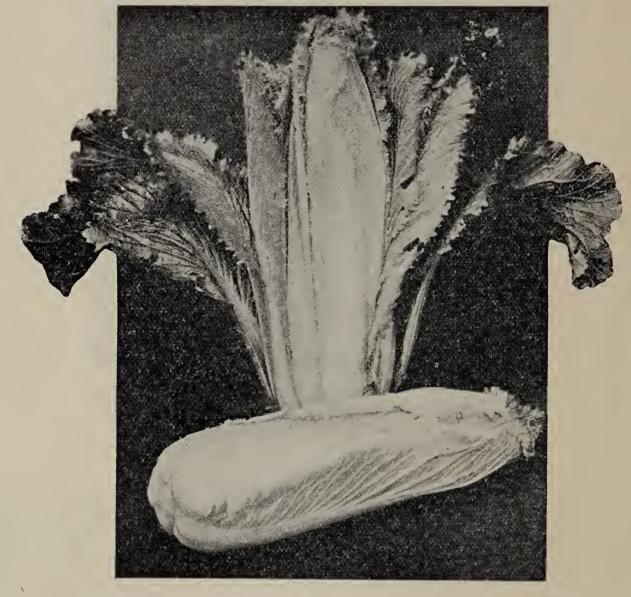

CHINESE CABBAGE (Chihli) — Earliest and most sure heading of the Chinese varieties. Upright growth, long, solid, white cylindri-

cal heads, two feet in length. Leaves broad, smooth, fringed on edge; superior quality. Sow seed about July 25.

Chinese Cabbage—Chihli

## CHINESE CABBAGE

|         |         |            | Oz. | ⅓ Lb.  | Lb.    |
|---------|---------|------------|-----|--------|--------|
| Chinese | Cabbage | (Wong-Bok) | 35c | \$1.00 | \$3.50 |
|         |         |            |     |        |        |
| Uninese | Cappage | (Chihli)   | 40C | 1.25   | 4.00   |