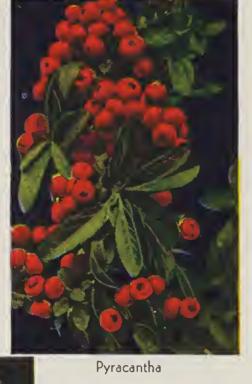

followed in summer by an abundance of bright orange-scarlet berries which remain on the plants during the winter. 6 to 10 inches, 35c and

### RHUS-Sumac

COTINUS (Purple Mist or Smoke Tree) shrub which in midsummer is covered with large clusters of feathered flowers giving the appearance of a cloud of smoke or mist. 18 to 24 inches, 30c each.

### **ROSE OF SHARON**

ALTHEA BUSH—Double red, white and pink. Grand free growing, flowering shrubs. Perfectly hardy. Very desirable as they bloom in August and September. 18 to 24 inch, 45c; 3 for \$1.00.

### **DWARF SNOWBALL**

VIBURNUM NANA—Novelty shrub. Globular shape. white blooms, scarlet berries. Foliage red in fall. Makes a small bush not over 12 to 15 inches high. Fine for low hedge or edging. Nice plants, 40c each.



Philadelphus







SNOWBALL (Guelder Rose)

VIBURNUM OPULIS STERILIS

—The common Snowball which helps out so bravely for Decoration Day, with its lovely white bloom. 18 to 24 inch, 35c each; 3 for 90c.

WHITE SNOWBERRY

A popular hardy shrub of medium size and bushy form.

medium size and bushy form. Foliage oval and smooth; soft pink flowers are produced in the summer, followed by large, waxy, white berries in autumn, persisting into midwinter. 18 to 24 inch, 35c each; 3 for \$1.00.

Hydrangea P. G.

TAMARIX AFRICANA

These plants are very beautiful all the year, in winter for their coloring of the bark and in summer for the light green, feathery foliage and large, loose panicles of purplish flowers which bloom in May. 18 to 24 inch, 35c each; 3 for \$1.00.

SPIREAS

Spirea)—A free blooming compact shrub