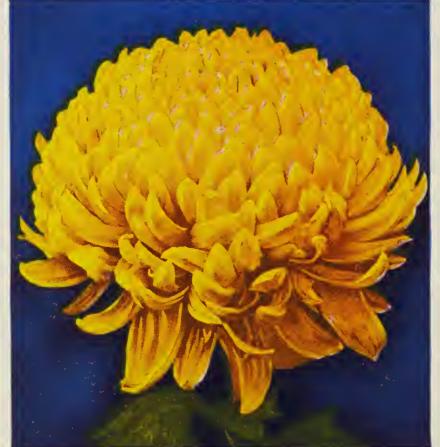

COCHET (W. R. SMITH)—Large and double of soft rose pink delicately blending with creamy, blush tints.

PINK MAMAN COCHET—Deep, soft rosy-pink, uniform in color. Buds are full, firm and pointed; flowers are extra large and perfectly double.

RED MAMAN COCHET—Bright, rosy-red flowers, shaded deep crimson. Fine large buds and lovely, full flowers with beautiful reflexed petals.

WHITE MAMAN COCHET—A marvelous bedding kind, which produces ideal flowers for cutting; full and double, dainty white, sometimes tinged pale blush.

YELLOW MAMAN COCHET—Long, pointed buds and large, shapely flowers of deep lemon-yellow.

flowers of deep lemon-yellow.



Blush Cochet



Radiance — Pink Etoile de Hollande — Red

Pres. H. Hoover—Two-tone

These 3

One year own root ROSES

POT PLANTS \$1.00



Indianola



Good News



October Rose



Monument

Stoplight

OFFER No. 8

New Large Flowered Mums 75c • Why be satisfied with the old varieties when the new and improved cost no more? We present 5

## Large Flowered "HARDY" Mums



Golden Queen 20c



Boston Bronze 20c



Autumn Glow 20c



Marie Antoinette 20c

### CHRYSANTHEMUMS

LARGE-FLOWERED-15c each; 4 for 50c; 12 for \$1.25 except where noted. See Back Cover.

BETSY ROSS—Fine white; tall; mid-season blooms.

CELESTRA—Globular, golden yellow, tall, early.

CHRYSOLORA—A very fine yellow. Medium, early.

FRIENDLY RIVAL—The finest yellow, large blooms, mid-season.

GOLD LODE—Golden yellow. Valuable early.
GOOD NEWS—A new golden yellow sport of Detroit News. A very fine October flowering just introduced. 25c each; 5 for \$1.00.

HARVARD—A very da