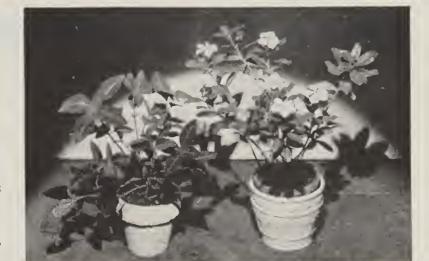

-COLOR—Foliage most beautifully vari-

egated purple and white.

UMBRELLA PLANT—15c, 3 for 40c

CYPERUS ALTERNIFOLIUS—Tall stems surrounded at the top with a whorl of leaves diverging horizontally. Fine water plant.

MAMMOTH VERBENAS—10c, 12 for \$1.00

Beautiful bedding plant the first to bloom and the last to die out. Colors scarlet, pink, blue and white.

VINCA VARIEGATA—15c each, 12 for \$1.25

A beautifully variegated trailing plant. The leaves are glossy green, broadly margined a creamy white; flowers, blue. VIOLETS—15c, 2 for 25c

Lady Hume Campbell—We offer this double deep bluish-purple sweet-scented variety. The plants are hardy and bloom freely. We

consider this by far the best variety.

PRINCE OF WALES—For those who care for a darker blue violet we recommend Prince of Wales.



Ruellia

Periwinkle



Poinsetta



Sansevieria



Wandering Jew



Umbrella Plant

Philodendron

## Gladiolus and other POPULAR

Mellen's Bargain Offer

## 25 GLADIOLUS for \$1.00 post-paid

(Value \$2.50)

The selection of glads listed below are recognized as being the finest grown today, each the leader in its color. You who want the newest and finest, select these. Our prices are very low for glads of this quality.

AIDA—Like blue velvet tinged violet.
ALBATROSS—Absolutely pure white.
ANNIE LAURIE—Light rosy pink.
BAGDAD—Giant smoky old rose.
CHAS. DICKENS—Best purple.
COMM. KOEHL—Rich deep scarlet.



Amaryllis



Fancy Leaved Caladium

GOLD EAGLE—Early yellow.
MINUET—The finest lavender.
MRS. C. COOLIDGE—Salmon and gold.
MRS. F. PENDLETON—Pink, red blotch.
ORANGE QUEEN—Golden orang