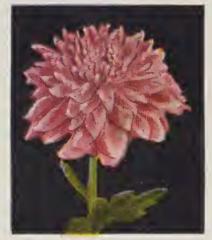

rs, shaded deep crimson. Fine large buds and lovely, full flowers with beautiful reflexed petals.

WHITE MAMAN COCHET—A marvelous bedding kind, which produces ideal flowers for cutting; full and double, dainty white, sometimes tinged pale blush.

YELLOW MAMAN COCHET—Long, pointed buds and large, shapely flowers of deep lemon-yellow.

flowers of deep lemon-yellow.



Blush Cochet



Radiance — Pink Etoile de Hollande — Red

Pres. H. Hoover—Two-tone

These 3

One year own root ROSES

POT PLANTS \$1.00



Indianola



Good News



October Rose



Monument

Stoplight

OFFER No. 8

New Large Flowered Mums 75c • Why be satisfied with the old varieties when the new and improved cost no more? We present 5

## Large Flowered "HARDY" Mums



Golden Queen 20c



Boston Bronze 20c



Autumn Glow 20c



Marie Antoinette 20c

### CHRYSANTHEMUMS

LARGE-FLOWERED-15c each; 4 for 50c; 12 for \$1.25 except where noted. See Back Cover.

BETSY ROSS—Fine white; tall; mid-season blooms.

CELESTRA—Globular, golden yellow, tall, early.

CHRYSOLORA—A very fine yellow. Medium, early.

FRIENDLY RIVAL—The finest yellow, large blooms, mid-season.

GOLD LODE—Golden yellow. Valuable early.
GOOD NEWS—A new golden yellow sport of Detroit News. A very fine October flowering just introduced. 25c each; 5 for \$1.00.

HARVARD—A very dark crimson early.

HILDA BERGEN—The color is a deep rich mahogany bronze, and every bud produces a perfect flower.

INDIANOLA—An October bronze of large size.

LUSTRE—Extra fine early pink of lavender shading.

MONUMENT—A large white of medium height. Mid-season.

MRS. HENRY ROBIN