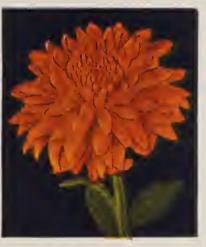

RED MAMAN COCHET—Bright, rosy-red flowers, shaded deep crimson. Fine large buds and lovely, full flowers with beautiful reflexed petals.

WHITE MAMAN COCHET—A marvelous bedding kind, which produces ideal flowers for cutting; full and double, dainty white, sometimes tinged pale blush.

YELLOW MAMAN COCHET—Long, pointed buds and large, shapely flowers of deep lemon-yellow.

flowers of deep lemon-yellow.



Blush Cochet



Radiance — Pink Etoile de Hollande — Red

Pres. H. Hoover—Two-tone

These 3

One year own root ROSES

POT PLANTS \$1.00



Indianola



Good News



October Rose



Monument

Stoplight

OFFER No. 8

New Large Flowered Mums 75c • Why be satisfied with the old varieties when the new and improved cost no more? We present 5

## Large Flowered "HARDY" Mums



Golden Queen 20c



Boston Bronze 20c



Autumn Glow 20c



Marie Antoinette 20c

### CHRYSANTHEMUMS

LARGE-FLOWERED-15c each; 4 for 50c; 12 for \$1.25 except where noted. See Back Cover.

BETSY ROSS—Fine white; tall; mid-season blooms.

CELESTRA—Globular, golden yellow, tall, early.

CHRYSOLORA—A very fine yellow. Medium, early.

FRIENDLY RIVAL—The finest yellow, large blooms, mid-season.

GOLD LODE—Golden yellow. Valuable early.
GOOD NEWS—A new golden yellow sport of Detroit News. A very fine October flowering just introduced. 25c each; 5 for \$1.00.

HARVARD—A very dark crimson early.

HILDA BERGEN—The color is a deep rich mahogany bronze, and every bud produces a perfect flower.

INDIANOLA—An October bronze of large size.

LUSTRE—Extra fine early pink of lavender shading.

MONUMENT—A large white of medi