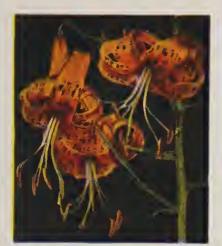

ful bright rose-pink. Height 3½ feet.

EUREKA—The genuine, practical white Canna is found at last.
GLADIATOR (5 ft.)—Flowers yellow, spotted with red, fine green foliage, large heads.

HUNGARIA—Color rose-pink; flowers freely produced. Three and one-half feet. KING HUMBERT—Bright orange-scarlet streaked with crimson. Foliage bronze, with brownish-green stripes. Grows 4 to  $4\frac{1}{2}$  feet.

OLYMPIC—A captivating shade of orient-red with center flamed a lighter shade

as though overcast with a sheen of silver. 4 feet.

RICHARD WALLACE (Green foliage, 4 ft.)—The largest and finest pure yellow.

THE PRESIDENT—Grandest Red Canna in existence. A rich, glowing scarlet. WYOMING (Bronze foliage. 4 ft.)—Orchid-flowering Canna, gigantic orange colored flowers.



Cannas

Mrs. I. de Ver Warner



Tiger Lily 25c ea.



Philippinense 20c ea.

### OFFER No. 16

### 4 Hardy Lilies only 75°

The four Lilies illustrated for 75c or These 4 and One Auratum Lily 51.00

REGAL LILY (Lilium Myriophyllum)—The queen of all lilies and the easiest to grow. The large trumpet-shaped flowers are ivory-white, slightly suffused pink, with a lively tint of canary yellow in the throat. Sweet scented; it grows 3 to 5 feet high and blooms in the garden in July. 25c each, 3 for 70c.

DOUBLE TIGER (Tigrinum fl. pl.)—A magnificent lily borne in immense clusters, large very double flowers of a deep fiery red spotted with black.

25c each, 3 for 70c.

CORAL LILY (Lilium Tenuifolium)—The Lily of Siberia grows 20 inches tall, slender stems, glossy foliage and beautiful large blooms of coral-red. Blooms very ear