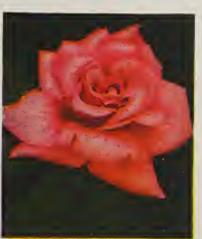

apricot in the heart, frequently tinted red on the reverse of the outer petals.

**SUNBURST**—Reddish-bronze foliage. The color is a superb orange copper or golden orange, with a deep orange center.

TALISMAN—A novel production and perhaps the highest colored of all roses. Rich shadings and blendings of pure scarlet and gold.

**TEMPLAR**—A comparatively new rose, of bright velvety crimson. The flowers are quite free with petals of wonderful depth and substance.

**WELLESLEY**—The color is a beautiful shade of pink, the outside of the petals being bright and clear, with a silvery reverse.

WHITE RADIANCE—Dainty ivory-white warmed with a faint blush tint. Large, full petaled flowers are produced in great profusion on stiff, erect stems the entire season and well into the fall.



Crusader



Hollywood



Helen Gould



Mme. Jenny Guillemot



Mme. Butterfly



Musketeer



Briarcliff



Joanna Hill



Dixie

Fine One-Year-Old Plants, 20c each; your choice; 4 for 70c, 12 for \$1.75 Large Two-Year-Old Plants, 40c each; your choice; 4 for \$1.50, 12 for \$3.95

These are highly valued because of their exquisite dainty coloring and delicious tea fragrance, together with their remarkable free blooming qualities, flowering profusely as they do from June to November. They are less hardy than the Hybrid Teas and need careful protection in cold climates.

ALEXANDER HILL GRAY—Color is a deep lemon-yellow which intensifies as the blooms develop; flowers large, of great substance and perfect formation; it has a high-pointed center from which the petals gracefully reflex. We recommend it