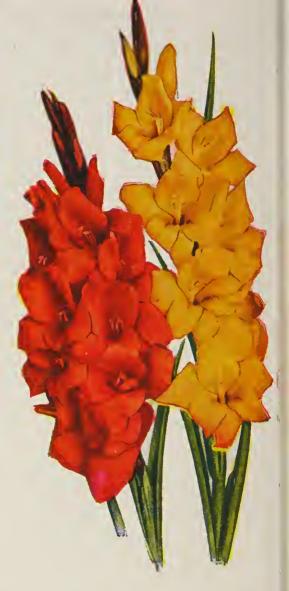

BATROSS—Absolutely pure white.
ANNIE LAURIE—Light rosy pink.
BAGDAD—Giant smoky old rose.
CHAS. DICKENS—Best purple.
COMM. KOEHL—Rich deep scarlet.



Amaryllis



Fancy Leaved Caladium

GOLD EAGLE—Early yellow.
MINUET—The finest lavender.
MRS. C. COOLIDGE—Salmon and gold.
MRS. F. PENDLETON—Pink, red blotch.
ORANGE QUEEN—Golden orange.
PICARDY—Rated the finest of all glads. Pink tinged apricot.

PRICES ON ABOVE 12 GLADS, LARGE SIZE BULBS Each 10c, 6 for 50c, 12 for 80c, 25 for \$1.00, 100 for \$4.25

AFLAME—Orange-flame scarlet.
BETTY NUTHALL—Coral with yellow and orange.
DR. BENNETT—Fiery scarlet.
GOLDEN DREAM—Leading yellow.
MARMORA—Slate tinged lilac.
MRS. P. W. SISSON—Vivid light pink.
PFITZER'S TRIUMPH—Salmon-scarlet.
SPIRIT OF ST. LOUIS—Very fine orange W. H. PHIPPS—The great pink.



### 12 Select Gladioli 40c

(SUPERFINE MIXTURE)

### PRIMULINUS HYBRIDS

Dainty hooded small flowers of perform form, usually orange, tan and yellow shades. Very popular for early cut-flowers.

10c each, set of 4 for 30c

ALICE TIPLADY—This is the "leading lady" of the Prims. Bright, clear orange-salmon, two of the lowers bronze with carmine penciling.

DOROTHY WHEELER—Pure delicate rose pink, flowers well placed on slender, graceful stem.

MAIDENBLUSH—Creamy-white splansed with bright pink. A dainty coloring and charming form, of great popularity for forcing.

**SOUVENIR**—Clearest, deepest yellow found in a gladiolus, exceptionally large. A solid sunflower shade, and unfading.

### **100 Gladiolus** \$3.00

(PRIMULINUS HYBRIDS MIXED)

### **Hardy Amaryllis**

HALLI—(Lycoris Squamigera)