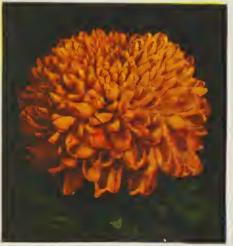

$1.75.

BLUSH COCHET (W. R. SMITH)—Large and double of soft rose pink delicately blending with creamy, blush tints.

PINK MAMAN COCHET—Deep, soft rosy-pink, uniform in color. Buds are full, firm and pointed; flowers are extra large and perfectly double.

RED MAMAN COCHET—Bright, rosy-red flowers, shaded deep crimson. Fine large buds and lovely, full flowers with beautiful reflexed petals.

WHITE MAMAN COCHET—A marvelous bedding kind, which produces ideal flowers for cutting; full and double, dainty white, sometimes tinged pale blush.

YELLOW MAMAN COCHET—Long, pointed buds and large, shapely flowers of deep lemon-yellow.

flowers of deep lemon-yellow.



Blush Cochet



Radiance — Pink Etoile de Hollande — Red

Pres. H. Hoover—Two-tone

These 3

One year own root ROSES

POT PLANTS \$1.00



Indianola



Good News



October Rose



Monument

Stoplight

OFFER No. 8

New Large Flowered Mums 75c • Why be satisfied with the old varieties when the new and improved cost no more? We present 5

## Large Flowered "HARDY" Mums



Golden Queen 20c



Boston Bronze 20c



Autumn Glow 20c



Marie Antoinette 20c

### CHRYSANTHEMUMS

LARGE-FLOWERED-15c each; 4 for 50c; 12 for \$1.25 except where noted. See Back Cover.

BETSY ROSS—Fine white; tall; mid-season blooms.

CELESTRA—Globular, golden yellow, tall, early.

CHRYSOLORA—A very fine yellow. Medium, early.

FRIENDLY RIVAL—The finest yellow, large blooms, mid-season.

GOLD LODE—Golden yellow. Valuable early.
GOOD NEWS—A new golden yellow sport of Detroit News. A very fine October flowering just introduced. 25c each; 5 for \$1.00.

HARV