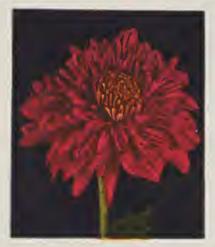

ght, rosy-red flowers, shaded deep crimson. Fine large buds and lovely, full flowers with beautiful reflexed petals.

WHITE MAMAN COCHET—A marvelous bedding kind, which produces ideal flowers for cutting; full and double, dainty white, sometimes tinged pale blush.

YELLOW MAMAN COCHET—Long, pointed buds and large, shapely flowers of deep lemon-yellow.

flowers of deep lemon-yellow.



Blush Cochet



Radiance — Pink Etoile de Hollande — Red

Pres. H. Hoover—Two-tone

These 3

One year own root ROSES

POT PLANTS \$1.00



Indianola



Good News



October Rose



Monument

Stoplight

OFFER No. 8

New Large Flowered Mums 75c • Why be satisfied with the old varieties when the new and improved cost no more? We present 5

## Large Flowered "HARDY" Mums



Golden Queen 20c



Boston Bronze 20c



Autumn Glow 20c



Marie Antoinette 20c

### CHRYSANTHEMUMS

LARGE-FLOWERED-15c each; 4 for 50c; 12 for \$1.25 except where noted. See Back Cover.

BETSY ROSS—Fine white; tall; mid-season blooms.

CELESTRA—Globular, golden yellow, tall, early.

CHRYSOLORA—A very fine yellow. Medium, early.

FRIENDLY RIVAL—The finest yellow, large blooms, mid-season.

GOLD LODE—Golden yellow. Valuable early.
GOOD NEWS—A new golden yellow sport of Detroit News. A very fine October flowering just introduced. 25c each; 5 for \$1.00.

HARVARD—A very dark crimson early.

HILDA BERGEN—The color is a deep rich mahogany bronze, and every bud produces a perfect flower.

INDIANOLA—An October bronze of large size.

LUSTRE—Extra fine early pink of lavender shading.

MONUMENT—A large white of medium height. Mid-season