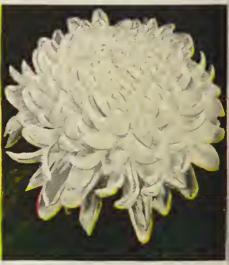

nd double of soft rose pink delicately blending with creamy, blush tints.

PINK MAMAN COCHET—Deep, soft rosy-pink, uniform in color. Buds are full, firm and pointed; flowers are extra large and perfectly double.

RED MAMAN COCHET—Bright, rosy-red flowers, shaded deep crimson. Fine large buds and lovely, full flowers with beautiful reflexed petals.

WHITE MAMAN COCHET—A marvelous bedding kind, which produces ideal flowers for cutting; full and double, dainty white, sometimes tinged pale blush.

YELLOW MAMAN COCHET—Long, pointed buds and large, shapely flowers of deep lemon-yellow.

flowers of deep lemon-yellow.



Blush Cochet



Radiance — Pink Etoile de Hollande — Red

Pres. H. Hoover—Two-tone

These 3

One year own root ROSES

POT PLANTS \$1.00



Indianola



Good News



October Rose



Monument

Stoplight

OFFER No. 8

New Large Flowered Mums 75c • Why be satisfied with the old varieties when the new and improved cost no more? We present 5

## Large Flowered "HARDY" Mums



Golden Queen 20c



Boston Bronze 20c



Autumn Glow 20c



Marie Antoinette 20c

### CHRYSANTHEMUMS

LARGE-FLOWERED-15c each; 4 for 50c; 12 for \$1.25 except where noted. See Back Cover.

BETSY ROSS—Fine white; tall; mid-season blooms.

CELESTRA—Globular, golden yellow, tall, early.

CHRYSOLORA—A very fine yellow. Medium, early.

FRIENDLY RIVAL—The finest yellow, large blooms, mid-season.

GOLD LODE—Golden yellow. Valuable early.
GOOD NEWS—A new golden yellow sport of Detroit News. A very fine October flowering just introduced. 25c each; 5 for \$1.00.

HARVARD—A very dark crimson early.

HILDA BERG