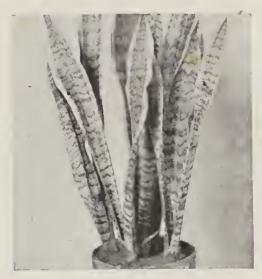

-

egated purple and white.

UMBRELLA PLANT—15c, 3 for 40c

CYPERUS ALTERNIFOLIUS—Tall stems surrounded at the top with a whorl of leaves diverging horizontally. Fine water plant.

MAMMOTH VERBENAS—10c, 12 for \$1.00

Beautiful bedding plant the first to bloom and the last to die out. Colors scarlet, pink, blue and white.

VINCA VARIEGATA—15c each, 12 for \$1.25

A beautifully variegated trailing plant. The leaves are glossy green, broadly margined a creamy white; flowers, blue. VIOLETS—15c, 2 for 25c

Lady Hume Campbell—We offer this double deep bluish-purple sweet-scented variety. The plants are hardy and bloom freely. We

consider this by far the best variety.

PRINCE OF WALES—For those who care for a darker blue violet we recommend Prince of Wales.



Ruellia

Periwinkle



Poinsetta



Sansevieria



Wandering Jew



Umbrella Plant

Philodendron

## Gladiolus and other POPULAR

Mellen's Bargain Offer

## 25 GLADIOLUS for \$1.00 post-paid

(Value \$2.50)

The selection of glads listed below are recognized as being the finest grown today, each the leader in its color. You who want the newest and finest, select these. Our prices are very low for glads of this quality.

AIDA—Like blue velvet tinged violet.
ALBATROSS—Absolutely pure white.
ANNIE LAURIE—Light rosy pink.
BAGDAD—Giant smoky old rose.
CHAS. DICKENS—Best purple.
COMM. KOEHL—Rich deep scarlet.



Amaryllis



Fancy Leaved Caladium

GOLD EAGLE—Early yellow.
MINUET—The finest lavender.
MRS. C. COOLIDGE—Salmon and gold.
MRS. F. PENDLETON—Pink, red blotch.
ORANGE QUEEN—Golden orange.
PICARDY—Rated the finest of all g