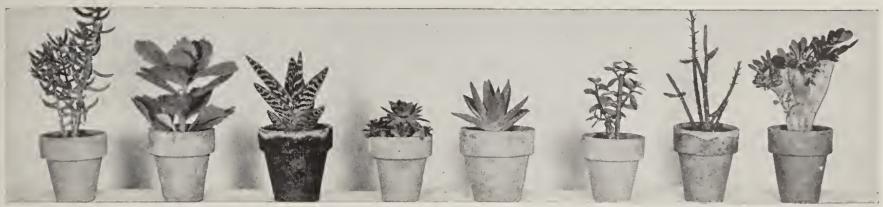

ovely lavender.

**JACQUESIANA—**Velvety reddish violet.

MAMIE—S. white edged violet; F. white with lavender border and markings.

MRS. NEUBONNER—Dark golden yellow. An unusual shade.

RHEIN NIXE—S. white. F. violet blue with white edge.

SHEKINAH—Beautiful soft yellow. Pallida

VIOLACEA GRANDIFLORA—S. rich blue. F. violet blue.

WALHALA—S. lavender blue; F. violet purple.

### 3 JAPANESE IRIS 70c; 30c each

These have tall slender blades of green foliage and bloom in July.

GOLD BOUND—Double. White and goldband center. Earliest to bloom.

MAHOGANY—Large double flowers of velvety mahogany red. Late.

PURPLE AND GOLD—An enormous double of rich violet-purple with gold center.

### PUMILAS OR DWARF IRISES 25c each, 4 for 75c

These are offered in four colors—blue, yellow, white and purple.



Crassula Tetragona Price 20c

Kalanchoe Somelense Price 25c

Aloe Variegata Sempervivum (Tiger Aloe) Hen & Chicken Brevifolia (Hardy) Price 40c Price 20c

Aloe Price 25c Portulacaria Afra Price 20c

Opuntia Frutescens Price 25c

Sedum Praealtu**m** Cristatum Price 25c

### New and Odd Cacti and other Succulents

### **BRYOPHYLLUM**

LIFE PLANT—A fleshy, waxy leaf, becoming leathery with age. Flowers pendulous, in terminal panicles, calyx much inflated purplish green with lighter dots. A foliage novelty, making a beautiful specimen for the house or porch. 15c each.

### KALANCHOE

GLOBULIFERA—(Var. Coccinea.) This new plant from Madagascar is a floriferous and attractive pot plant. It is a succulent plant belonging to the Crassulaceaes. The height is about 12 inches. They begin to flower