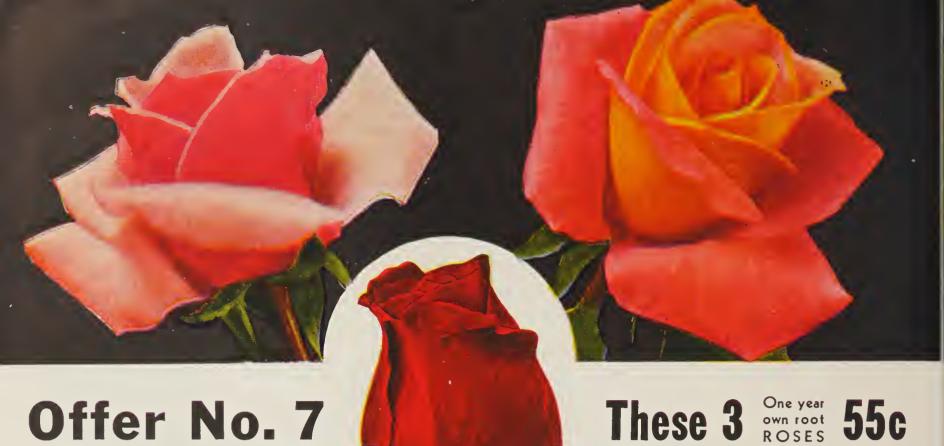

n as far north as Ohio.

Fine One-Year Plants, 20c each; Set of 5 for 85c.

Large Two-Year Plants, 40c each; Set of 5 for \$1.75.

BLUSH COCHET (W. R. SMITH)—Large and double of soft rose pink delicately blending with creamy, blush tints.

PINK MAMAN COCHET—Deep, soft rosy-pink, uniform in color. Buds are full, firm and pointed; flowers are extra large and perfectly double.

RED MAMAN COCHET—Bright, rosy-red flowers, shaded deep crimson. Fine large buds and lovely, full flowers with beautiful reflexed petals.

WHITE MAMAN COCHET—A marvelous bedding kind, which produces ideal flowers for cutting; full and double, dainty white, sometimes tinged pale blush.

YELLOW MAMAN COCHET—Long, pointed buds and large, shapely flowers of deep lemon-yellow.

flowers of deep lemon-yellow.



Blush Cochet



Radiance — Pink Etoile de Hollande — Red

Pres. H. Hoover—Two-tone

These 3

One year own root ROSES

POT PLANTS \$1.00



Indianola



Good News



October Rose



Monument

Stoplight

OFFER No. 8

New Large Flowered Mums 75c • Why be satisfied with the old varieties when the new and improved cost no more? We present 5

## Large Flowered "HARDY" Mums



Golden Queen 20c



Boston Bronze 20c



Autumn Glow 20c



Marie Antoinette 20c

### CHRYSANTHEMUMS

LARGE-FLOWERED-15c each; 4 for 50c; 12 for \$1.25 except where noted. See Back Cover.

BETSY ROSS—Fine white; tall; mid-season blooms.

CELESTRA—Globular, golden yellow, tall, early.

CHRYSOLORA—A very fine yellow. Medium, early.

FRIENDLY RIVAL—The finest yellow, large blooms, mid-season.

GOLD LODE—Golden yellow. Valuable early.
GOOD N