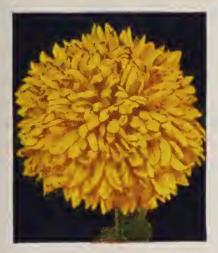

d perfectly double.

RED MAMAN COCHET—Bright, rosy-red flowers, shaded deep crimson. Fine large buds and lovely, full flowers with beautiful reflexed petals.

WHITE MAMAN COCHET—A marvelous bedding kind, which produces ideal flowers for cutting; full and double, dainty white, sometimes tinged pale blush.

YELLOW MAMAN COCHET—Long, pointed buds and large, shapely flowers of deep lemon-yellow.

flowers of deep lemon-yellow.



Blush Cochet



Radiance — Pink Etoile de Hollande — Red

Pres. H. Hoover—Two-tone

These 3

One year own root ROSES

POT PLANTS \$1.00



Indianola



Good News



October Rose



Monument

Stoplight

OFFER No. 8

New Large Flowered Mums 75c • Why be satisfied with the old varieties when the new and improved cost no more? We present 5

## Large Flowered "HARDY" Mums



Golden Queen 20c



Boston Bronze 20c



Autumn Glow 20c



Marie Antoinette 20c

### CHRYSANTHEMUMS

LARGE-FLOWERED-15c each; 4 for 50c; 12 for \$1.25 except where noted. See Back Cover.

BETSY ROSS—Fine white; tall; mid-season blooms.

CELESTRA—Globular, golden yellow, tall, early.

CHRYSOLORA—A very fine yellow. Medium, early.

FRIENDLY RIVAL—The finest yellow, large blooms, mid-season.

GOLD LODE—Golden yellow. Valuable early.
GOOD NEWS—A new golden yellow sport of Detroit News. A very fine October flowering just introduced. 25c each; 5 for \$1.00.

HARVARD—A very dark crimson early.

HILDA BERGEN—The color is a deep rich mahogany bronze, and every bud produces a perfect flower.

INDIANOLA—An October bronze of large size.

LUSTRE—Extra fine early pink of lavender shading.

MONUMENT—A