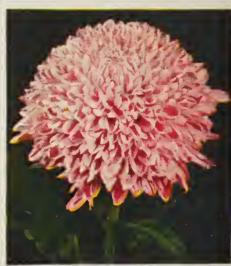

. SMITH)—Large and double of soft rose pink delicately blending with creamy, blush tints.

PINK MAMAN COCHET—Deep, soft rosy-pink, uniform in color. Buds are full, firm and pointed; flowers are extra large and perfectly double.

RED MAMAN COCHET—Bright, rosy-red flowers, shaded deep crimson. Fine large buds and lovely, full flowers with beautiful reflexed petals.

WHITE MAMAN COCHET—A marvelous bedding kind, which produces ideal flowers for cutting; full and double, dainty white, sometimes tinged pale blush.

YELLOW MAMAN COCHET—Long, pointed buds and large, shapely flowers of deep lemon-yellow.

flowers of deep lemon-yellow.



Blush Cochet



Radiance — Pink Etoile de Hollande — Red

Pres. H. Hoover—Two-tone

These 3

One year own root ROSES

POT PLANTS \$1.00



Indianola



Good News



October Rose



Monument

Stoplight

OFFER No. 8

New Large Flowered Mums 75c • Why be satisfied with the old varieties when the new and improved cost no more? We present 5

## Large Flowered "HARDY" Mums



Golden Queen 20c



Boston Bronze 20c



Autumn Glow 20c



Marie Antoinette 20c

### CHRYSANTHEMUMS

LARGE-FLOWERED-15c each; 4 for 50c; 12 for \$1.25 except where noted. See Back Cover.

BETSY ROSS—Fine white; tall; mid-season blooms.

CELESTRA—Globular, golden yellow, tall, early.

CHRYSOLORA—A very fine yellow. Medium, early.

FRIENDLY RIVAL—The finest yellow, large blooms, mid-season.

GOLD LODE—Golden yellow. Valuable early.
GOOD NEWS—A new golden yellow sport of Detroit News. A very fine October flowering just introduced. 25c each; 5 for \$1.00.

HARVARD—A very dark crimson ea