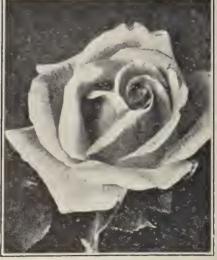

s gracefully reflex. We recommend it highly.

**BLUMENSCHMIDT**—Pure citron yellow, outer petals edged tender rose. Very full, double flowers; remarkably vigorous grower.



**ETOILE de LYON**—Flowers are very large and double; buds are long and pointed. Color, beautiful chrome yellow, deepening at the center to pure golden yellow. Unusually rugged grower, proving hardy in quite severe climatés.

**HELEN GOOD** (Beauty Cochet)—Delicate yellow, suffused with pink, each petal edged deeper; very chaste and beautiful. Remarkably free flowering, particularly in late fall.

MARIE GUILLOT—This beautiful Tea Rose continues in popular favor, and still maintains its position as one of the best white Roses of its class; flowers of an unusual style, entirely double to the center; very sweet scented.



Alexander Hill Gay

SOUVENIR de PIERRE NOTTING-The bloom is very large, perfectly full, elegant form; has a beautiful long bud; the colors are very bright, distinct and clear and have no unpleasant tones—orange-yellow, bordered in carmine-rose.

Fine 1-Yr.-Old Plants, 20c ea.; your choice; 4 for 70c, 12 for \$1.75; except where noted Strong 2-Yr.-Old Plants, 40c ea.; your choice; 4 for \$1.50, 12 for \$3.95; except where noted

These are delightful for massing in beds, or as edges for borders. They are most profuse and continuous bloomers and their small, neat flowers are produced in large clusters.

BABY DOLL (Tip Top)—Exquisite for cutting and ideal for bedding purposes. The tips of the petals are vivid scarlet, shading into pink. saffron and gold, a very pleasing combination. Flowers