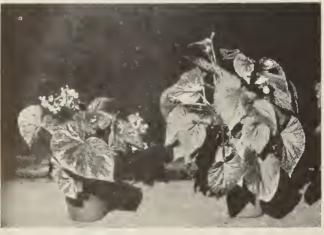

## HARDY FERNS

These are very useful for growing close to houses and in corners which are too shady for other plants.

Most ferns do best in a light soil containing

much vegetable matter.

30c each; 3 for 75c

CHRISTMAS FERN—Fine for growing as an individual specimen and ranks with the Ostrich and the Osmundas in size and vigorous beauty.

beauty.

OSTRICH FERN (Onoclea Struthiopteris)—
Growing in a crown, fronds 2 to 4 feet by 6 to 10 inches wide; a very handsome species, graceful as a palm. Use lots of manure, leaf mould or well rotted peat and it will multiply by underground runners, especially so in moist, sandy or peat soil.

INTERRUPTED FERN—(Osmunda Claytoniana)—A large fern growing in a crown 2 to 3 ft. high, 8 inches broad, clothed with rusty wool when young.

wool when young.



Thurstoni

Evansiana

### F E R N S

THE POPULAR BOSTON SWORD FERN—(Nephrolepis Exaltata Bostoniensis.) In the vicinity of Boston no other plant is used so extensively as this graceful Nephrolepsis, which differs from the ordinary Fern in having much longer fronds, which frequently attain a length of four feet. These fronds arch and droop over very gracefully. It is frequently called the Fountain Fern. Small, 15c each; large, 40c each.

THE "ROOSEVELT FERN" (Nephrolepsis Roosevelt)—In general characteristic it resembles the Boston Fern, but with two points of great excellence over that variety. First it produces many more fronds, making it a bushier and handsomer plant; then the pinnae are undulated, giving it a pronounced wavy effect seen in no other fern. Small, 15c each; large, 40c.