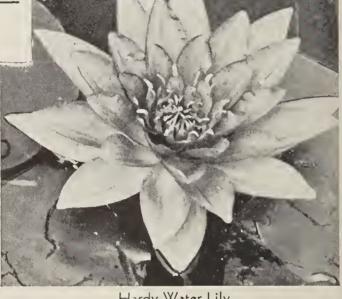

will be mailed from our Ponds and will be mailed separately from the balance of your order.

GLADSTONE (White)—The boss of the white lilies, beautiful large white flowers six inches across. \$1.50 each.

GLORIOSA (Red)—This lily has no equal; it blooms and blooms. Its large blossoms are six inches across, of a remarkable red. No pool is complete without this "King of the Lilies." \$2.50 each.

CHROMATELLA (Yellow)—Rich yellow in color. Leaves beautifully marked in deep green and brown. It is by far the best of yellow varieties. \$1.25 each.

PINK OPAL (Pink)—Graceful cup shaped flowers of deepest pink and very fragrant. The buds are almost round. \$1.00 each.

AURORA (Orange)—The flowers are rosy, yellow on the first day, red orange on the second and deep red on the third. \$1.00 each.





Hardy Water Lily

Iris Germanica

### 6 Lily of the Valley, 50c

MAMMOTH FLOWERING - Exquisite little, hardy plant which grows with little care in any soil and in shady places. Covered with delightfully scented little white bells, fine for cutting. 6 for 50c, 12 for 80c; \$5.50 for 100.



### 15 COLOTULIRIS OUR SELECTION GERMAN OR LIBERTY IRIS

### 20c each, 6 for \$1.00

"S" signifies upright petals.

"F" the falls or drooping petals.

CAPRICE — Free-blooming variety of Chinese Velvet flowers white and deep purple at the base of the petals.

LENT A. WILLIAMSON-S. lavender violet. F. velvety pansy purple.

LADY JANE-F. sky blue. S. lovely lavender.

**JACQUESIANA—**Velvety reddish violet.

MAMIE—S. white edged violet; F. white with lavender border and markings.

MRS. NEUBONNER—Dark gold