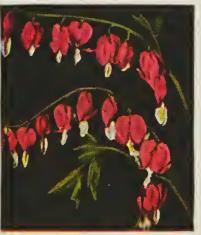

50c.

SHASTA DAISY (Chrys. Maximum)—Large white daisy with yellow centers; blooms freely in midsummer. 15c each; 2 for 25c.

HARDY PINKS (Gladys Cranfield)—A row of large fringed lilac-pink petals, tinting lavender with deep crimson center. Very sweet scented. 15c each; 2 for 25c.

Her Majesty—A beautiful white variety. 15c each; 2 for 25c.

BLEEDING HEART (Dicentra Spectabilis)— Deep rosy red flowers of a heart shape. Graceful and drooping. Early bloomer. 20c each; 3 for 50c. Large plants, 40c each.

ORIENTAL POPPY—Flowering in May and June with large flowers of rich oriental colors. 15c each; 2 for 25c.

LUPINES—Beautiful spikes of pea-shaped flowers of blue, mauve, pink, and white. Blooms early in June. 20c each; 3 for 50c.



Tritoma



Hardy Pinks



Oriental Poppies



Shasta Daisy



Dicentra



Lupines

# Any

PERENNIALS only illustrated on these 2 Pages

Complete Garden



Delphinium









Digitalis



Hibiscus

DELPHINIUM (Hardy Larkspur)—Our gold medal strain blooms with all shades of blue and lavender from June until frost. 20c each; 3 for 50c.

GAILLARDIA (Grandiflora)—Grows 2 feet high, blooms all summer, centers a red-borwn, yellow petals marked with orange and crimson. 15c each; 2 for 25c.

CANTERBURY BELLS (Campanula)—These biennials are covered with large-bell shaped flowers of blue, pink, and white during early summer. 15c each; 6 for 75c.

FOXGLOVE (Digitalis Glox.)—A most satisfactory perennial blooming from July to August with a wide range of colors from white to pink and purple. 15c each; 2 for 25c.

HIBISCUS (Giant Flowering Hardy Mallows)— Large