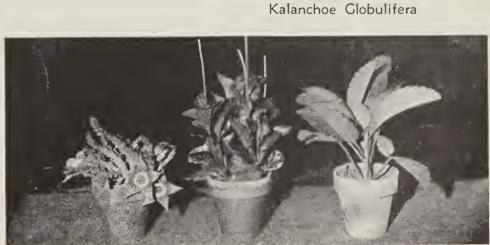

ow flowers. Excellent.

SPURIUM COCCINEUM—Thin, broad, dense foliage, red stems. Crimson, very showy flowers. Turns bronze in autumn.

### Hardy "Hen and Chickens" or Sempervivums

(Hen and Chickens.) Curious and interesting plants which form rosettes of succulent leaves of varying colors, surrounded by colonies of little ones. Fine plants, 20c each; 3 for 50c.

ARACHNOIDEUM—Makes little rosettes three-fourths inches in diameter, each densely covered with cobweb-like silky hairs. Many tiny rosettes cluster in closely to make mats of considerable size.

ARACHNOIDEUM LAGGERI—A lovely form of the preceding variety with reddish-violet tints.

TECTORUM—Large, broad rosettes, 3 to 4 inches across. Glaucous green; pale red flowers.

Stapelia 20c each

Peperomia Obtusifolia 20c each

Bryophyllum



15c each



Crassula Arborescens Price 20c

Opuntia Monacantha Price 25c

Echeveria Secunda Glauca Price 20c

Opuntia Microdasys (Bunny Ear Cactus) Price 25c

Haworthia Price 25c

Opuntia Orpetii (Hardy)

Kalanchoe Tubifolia Price 15c

Crassula Lycopodiodes Price 20c



Japanese Quince

NOTE—Some customers do not understand why shrubs are received in dormant condition, without foliage, etc., and think because they are "dead looking" that they are without life. Of course this Impression is wrong as all hardy growth in our northern country is suspended during country is suspended during winter season, but springs to renewed life when growing time comes.

### BUTTERFLY BUSH (Buddleia)

SUMMER LILAC—Blooms continuously all summer. Long cylinder-like panicles of bloom, beautiful purple lilac