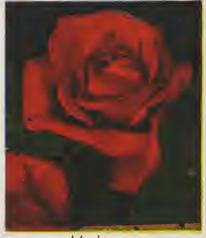

r petals.

**SUNBURST**—Reddish-bronze foliage. The color is a superb orange copper or golden orange, with a deep orange center.

TALISMAN—A novel production and perhaps the highest colored of all roses. Rich shadings and blendings of pure scarlet and gold.

**TEMPLAR**—A comparatively new rose, of bright velvety crimson. The flowers are quite free with petals of wonderful depth and substance.

**WELLESLEY**—The color is a beautiful shade of pink, the outside of the petals being bright and clear, with a silvery reverse.

WHITE RADIANCE—Dainty ivory-white warmed with a faint blush tint. Large, full petaled flowers are produced in great profusion on stiff, erect stems the entire season and well into the fall.



Crusader



Hollywood



Helen Gould



Mme. Jenny Guillemot



Mme. Butterfly



Musketeer



Briarcliff



Joanna Hill



Dixie

Fine One-Year-Old Plants, 20c each; your choice; 4 for 70c, 12 for \$1.75 Large Two-Year-Old Plants, 40c each; your choice; 4 for \$1.50, 12 for \$3.95

These are highly valued because of their exquisite dainty coloring and delicious tea fragrance, together with their remarkable free blooming qualities, flowering profusely as they do from June to November. They are less hardy than the Hybrid Teas and need careful protection in cold climates.

ALEXANDER HILL GRAY—Color is a deep lemon-yellow which intensifies as the blooms develop; flowers large, of great substance and perfect formation; it has a high-pointed center from which the petals gracefully reflex. We recommend it highly.

**BLUMENSCHMIDT**—Pure citron yellow, outer petals edged ten