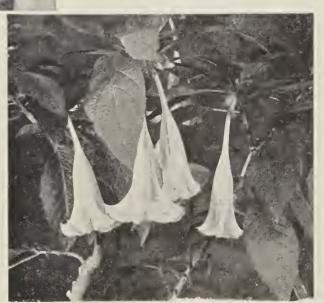

GAPANTHUS UMBELLATUS—Clusters of bright blue flowers on tall stalks lasting a long time in bloom. 20c each; 3 for 50c.

### BILLBERGIA NUTANS-35c

Stemless, long pointed leaves, distinctly small-toothed like the pineapple leaf. Flowers drooping on long pink stems, petals green with a blue edge resembles a bursting skyrocket. 35c each.

### BOUGAINVILLEA—20c

SANDERIANA—Small soft rose color flowers borne evenly all over the plant. Often called the Chinese Paper Plant. 20c each; 3 for 50c.

CRIMSON LAKE-Rosy

crimson blooms. Pro-

duced from early March to mid-summer. A fine

window-garden plant.

20c each; 3 for 50c.

ANGEL'S TRUMPET-

BRUGMANSIA—Large tropical leaves, trumpet-

shaped pure white

blooms about 8 inches

in length with the fra-

grance of a Gardenia.

20c each; 3 for 50c.



Brugmansia

Beloperone Guttata

ERLANGEA TOMENTOSA-20c Leaves soft grayish green and scented. Flowers in clusters, double, of a mauve or lilac color. 20c each; 3 for 50c.

### **ENGLISH IVIES**

HEDERA HELIX—Fine house variety, very beautiful broad, glossy green leaves if kept in light. 10c each; large plants 20c.

VARIEGATA—Same as above but leaves are beautifully variegated with silvery white. 20c each; large plants 35c each.

### PARLOR IVY-10c

RAPID CLIMBER—A strong growing climbing vine with bright green foliage. 10c each.

### FOUNTAIN OF GOLD-20c

GENISTA MENTOR—The drooping branches are covered with delicate sage-green foliage and every twig tipped with a long raceme of exquisite pea-shaped blossoms of pure canary color. 20c each; 3 for 50c.



Gerbera

### TRANSVAAL DAISY-35c