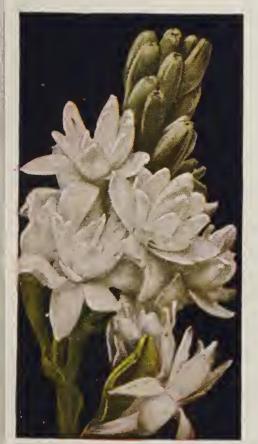

be started from March to June and will be in full bloom. Must be kept from direct sunshine.

SINCLE—White, rose, scarlet.

DOUBLE—White, salmon, rose scarlet.

### WATER HYACINTH—15c

It forms a lovely rosette of its curious shining green leaves, and throws up spikes of flowers resembling in form a spike of Hyacinth bloom. In color a beautiful lilac-rose; fine for pools. 15c each; 2 for 25c; 12 for \$1.50.

### ZEPHYRANTHES

One of the prettiest and most easily grown bulbs. Plant in open ground like gladiolus bulbs.

CANDIDA—Pure white and the most profuse bloomer of all. 10c each; 60c per dozen; \$3.00 per 100.

ROSEA—Beautiful clear rose; flowers large and very handsome. 20c each; \$1.75 per dozen; \$12.00 per 100.



Tigridia



Montbretias



Tuberous-Rooted Begonias



Yellow Calla





Whitman Fern



Dish Fern

### HARDY FERNS

These are very useful for growing close to houses and in corners which are too shady for other plants.

Most ferns do best in a light soil containing

much vegetable matter.

30c each; 3 for 75c

CHRISTMAS FERN—Fine for growing as an individual specimen and ranks with the Ostrich and the Osmundas in size and vigorous beauty.

beauty.

OSTRICH FERN (Onoclea Struthiopteris)—
Growing in a crown, fronds 2 to 4 feet by 6 to 10 inches wide; a very handsome species, graceful as a palm. Use lots of manure, leaf mould or well rotted peat and it will multiply by underground runners, especially so in moist, sandy or peat soil.

INTERRUPTED FERN—(Osmunda Claytoniana)—A large fern growing in a crown 2 to 3 ft. high, 8 inches broad, clothed with rusty wool