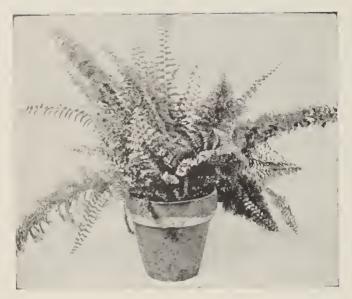

e started from March to June and will be in full bloom. Must be kept from direct sunshine.

SINCLE—White, rose, scarlet.

DOUBLE—White, salmon, rose scarlet.

### WATER HYACINTH—15c

It forms a lovely rosette of its curious shining green leaves, and throws up spikes of flowers resembling in form a spike of Hyacinth bloom. In color a beautiful lilac-rose; fine for pools. 15c each; 2 for 25c; 12 for \$1.50.

### ZEPHYRANTHES

One of the prettiest and most easily grown bulbs. Plant in open ground like gladiolus bulbs.

CANDIDA—Pure white and the most profuse bloomer of all. 10c each; 60c per dozen; \$3.00 per 100.

ROSEA—Beautiful clear rose; flowers large and very handsome. 20c each; \$1.75 per dozen; \$12.00 per 100.



Tigridia



Montbretias



Tuberous-Rooted Begonias



Yellow Calla





Whitman Fern



Dish Fern

### HARDY FERNS

These are very useful for growing close to houses and in corners which are too shady for other plants.

Most ferns do best in a light soil containing

much vegetable matter.

30c each; 3 for 75c

CHRISTMAS FERN—Fine for growing as an individual specimen and ranks with the Ostrich and the Osmundas in size and vigorous beauty.

beauty.

OSTRICH FERN (Onoclea Struthiopteris)—
Growing in a crown, fronds 2 to 4 feet by 6 to 10 inches wide; a very handsome species, graceful as a palm. Use lots of manure, leaf mould or well rotted peat and it will multiply by underground runners, especially so in moist, sandy or peat soil.

INTERRUPTED FERN—(Osmunda Claytoniana)—A large fern growing in a crown 2 to 3 ft. high, 8 inches broad, clothed with rusty wool w