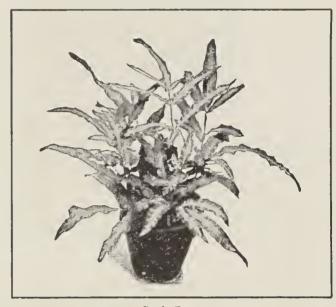

arch to June and will be in full bloom. Must be kept from direct sunshine.

SINCLE—White, rose, scarlet.

DOUBLE—White, salmon, rose scarlet.

### WATER HYACINTH—15c

It forms a lovely rosette of its curious shining green leaves, and throws up spikes of flowers resembling in form a spike of Hyacinth bloom. In color a beautiful lilac-rose; fine for pools. 15c each; 2 for 25c; 12 for \$1.50.

### ZEPHYRANTHES

One of the prettiest and most easily grown bulbs. Plant in open ground like gladiolus bulbs.

CANDIDA—Pure white and the most profuse bloomer of all. 10c each; 60c per dozen; \$3.00 per 100.

ROSEA—Beautiful clear rose; flowers large and very handsome. 20c each; \$1.75 per dozen; \$12.00 per 100.



Tigridia



Montbretias



Tuberous-Rooted Begonias



Yellow Calla





Whitman Fern



Dish Fern

### HARDY FERNS

These are very useful for growing close to houses and in corners which are too shady for other plants.

Most ferns do best in a light soil containing

much vegetable matter.

30c each; 3 for 75c

CHRISTMAS FERN—Fine for growing as an individual specimen and ranks with the Ostrich and the Osmundas in size and vigorous beauty.

beauty.

OSTRICH FERN (Onoclea Struthiopteris)—
Growing in a crown, fronds 2 to 4 feet by 6 to 10 inches wide; a very handsome species, graceful as a palm. Use lots of manure, leaf mould or well rotted peat and it will multiply by underground runners, especially so in moist, sandy or peat soil.

INTERRUPTED FERN—(Osmunda Claytoniana)—A large fern growing in a crown 2 to 3 ft. high, 8 inches broad, clothed with rusty wool when young.

wool